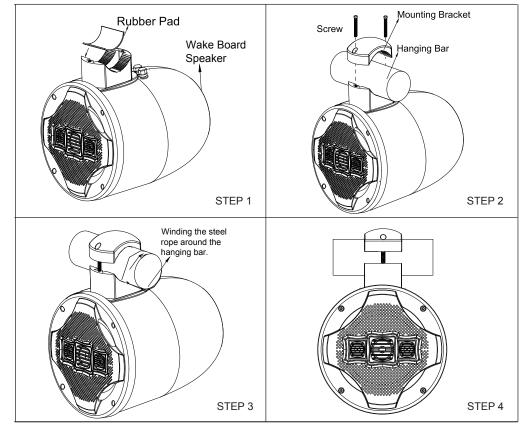

## **AQAWBS8BK**

Bluetooth Enabled 1200 Watts 8" 4-Way Marine Wake Board Speaker ( Black Color )

### **AQAWBS8WT**

Bluetooth Enabled 1200 Watts 8" 4-Way Marine Wake Board Speaker ( White Color )

# INSTALLATION MANUAL

www.lanzar.com

# www.lanzar.com

# **INSTALLATION INSTRUCTIONS:**



# WIRING:



# **DIMENSIONS:**



8" Bluetooth Marine Wakeboard Speaker, Water Resistant 4-Way Tower Speaker, 1200 Watt

**Technical Specs:** 

2.0" Cone Midrange

4 Ohm Impedance Sensitivity: 94 dB

65 Oz. Magnet Structure

Frequency Response: 50-20kHz

Net Weight: 11.41lbs. (5.175KGS)

1200 Watt Rated Peak Power

8" High Quality Polypropylene Injection Cone

0.5" Superior Dome Tweeter / Sub-Tweeter Tube Mounting Bracket Sizes: 2" ~ 3" Marine Grade Rating: IP-44

Dimensions (L x W x H): 11.9" x 9.8" x 13.3"

(Including Mounting Bracket)

1.5" High Temperature KEISV Voice Coil

# Features:

Includes (1) Wakeboard Tower Speaker Water Resistant & Weatherproof Housing Bluetooth Wireless Music Streaming Ability 4-Way Audio System Built-in Digital Amplifier Full Range Stereo Sound Reproductio