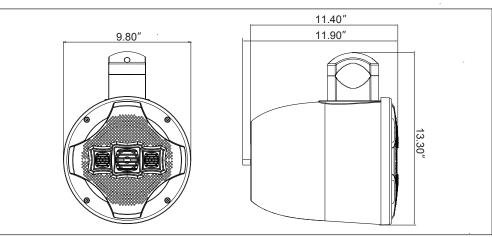

# **DIMENSIONS:**

8" Bluetooth Marine Wakeboard Speaker, Water Resistant 4-Way Tower Speaker, 1200 Watt

**Technical Specs:** 

2.0" Cone Midrange

4 Ohm Impedance Sensitivity: 94 dB

65 Oz. Magnet Structure

Frequency Response: 50-20kHz

Dimensions (L x W x H): 11.9" x 9.8" x 13.3"

(Including Mounting Bracket)

1.5" High Temperature KEISV Voice Coil