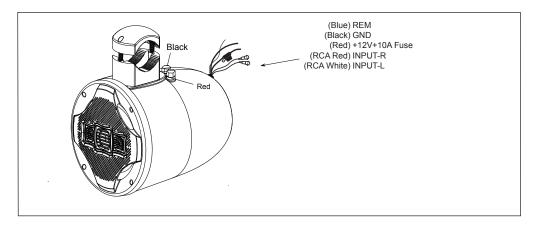

## **AQAWBS8BK**

Bluetooth Enabled 1200 Watts 8" 4-Way Marine Wake Board Speaker ( Black Color )

### **AQAWBS8WT**

Bluetooth Enabled 1200 Watts 8" 4-Way Marine Wake Board Speaker ( White Color )

# INSTALLATION MANUAL

www.lanzar.com

# www.lanzar.com

# **INSTALLATION INSTRUCTIONS:**



# WIRING:



# **DIMENSIONS:**



8" Bluetooth Marine Wakeboard Speaker, Water Resistant 4-Way Tower Speaker, 1200 Watt

**Technical Specs:** 

2.0" Cone Midrange

4 Ohm Impedance Sensitivity: 94 dB

65 Oz. Magnet Structure

Frequency Response: 50-20kHz

Net Weight: 11.41lbs. (5.175KGS)

1200 Watt Rated Peak Power

8" High Quality Polypropylene Injection Cone

0.5" Superior Dome Tweeter / Sub-Tweeter Tube Mounting Bracket Sizes: 2" ~ 3" Marine Grade Rating: IP-44

Dimensions (L x W x H): 11.9" x 9.8" x 13.3"

(Including Mounting Bracket)

1.5" High Temperature KEISV Voice Coil

# Features:

Includes (1) Wakeboard Tower Speaker Water Resistant & Weatherproof Housing Bluetooth Wireless Music Streaming Ability 4-Way Audio System Built-in Digital Amplifier Full Range Stereo Sound Reproduction Gold-Plated