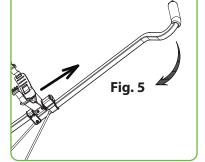

Completely unfolding and assembly as Fig. 4.

**FOLDING STEPS** 

Move the slide lock toward upper and fold the handle as Fig. 5.

Fig. 6 shows the folded position.