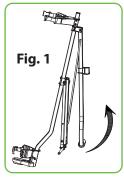

Completely unfolding and assembly as Fig. 4.

**FOLDING STEPS** 

Move the slide lock toward upper and fold the handle as Fig. 5.

Fig. 6 shows the folded position.