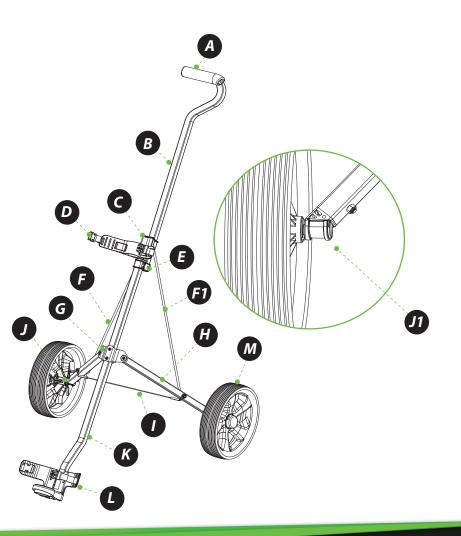

#### PARTS LIST

- A Foam Handle
- B Hand Grip
- C Sliding Lock
- D Upper Bracket
- E Joint
- F Left Weight Stabilizer
- F1 Right Weight Stabilizer
- G Leg Bracket
- H 3 Holes Leg Frame
- I Anti-Splay Wire
- J Left Wheel Mechanism
- J1 Right Wheel Mechanism
- K Main Frame Tube
- L Lower Bracket
- M Rear Wheel