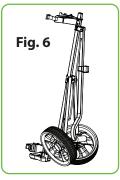

Completely unfolding and assembly as Fig. 4.

**FOLDING STEPS** 

Move the slide lock toward upper and fold the handle as Fig. 5.

Fig. 6 shows the folded position.