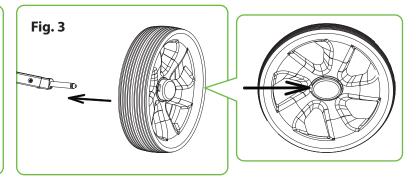

#### **ASSEMBLY DETAILS**

Lift the handle to level position as Fig. 1 Move the slide lock downside and lock to upper bracket as Fig. 2 Push the steel piece on the wheel lock mechanism to assemble the rear wheel as Fig. 3.