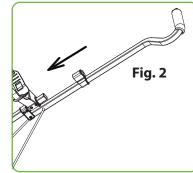

#### **ASSEMBLY DETAILS**

Lift the handle to level position as Fig. 1 Move the slide lock downside and lock to upper bracket as Fig. 2 Push the steel piece on the wheel lock mechanism to assemble the rear wheel as Fig. 3.