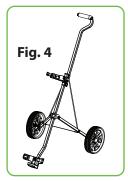

Completely unfolding and assembly as Fig. 4.

**FOLDING STEPS** 

Move the slide lock toward upper and fold the handle as Fig. 5.

Fig. 6 shows the folded position.