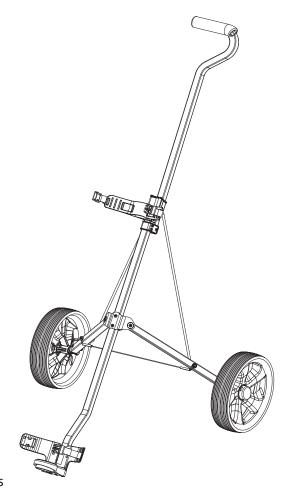

#### PARTS LIST

- A Foam Handle
- B Hand Grip
- C Sliding Lock
- D Upper Bracket
- E Joint
- F Left Weight Stabilizer
- F1 Right Weight Stabilizer
- G Leg Bracket
- H 3 Holes Leg Frame
- I Anti-Splay Wire
- J Left Wheel Mechanism
- J1 Right Wheel Mechanism
- K Main Frame Tube
- L Lower Bracket
- M Rear Wheel

#### **ASSEMBLY DETAILS**

Lift the handle to level position as Fig. 1 Move the slide lock downside and lock to upper bracket as Fig. 2 Push the steel piece on the wheel lock mechanism to assemble the rear wheel as Fig. 3.

Completely unfolding and assembly as Fig. 4.

**FOLDING STEPS** 

Move the slide lock toward upper and fold the handle as Fig. 5.

Fig. 6 shows the folded position.