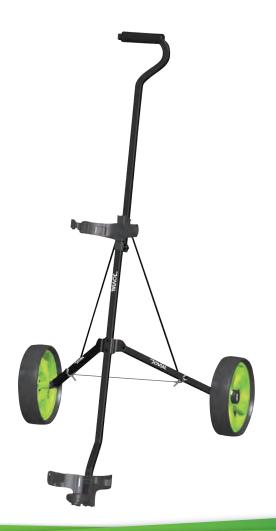

### Foldable 2-Wheel Golf Pull Cart

Aluminum Pull Cart, Upper & Lower Brackets with Elastic Strap, Without Umbrella Holder

#### FEATURES:

- New Deluxe 2-Wheel Aluminum 2-Wheel Pull Cart
- Lightweight and Foldable Golf Trolley
- Includes Foot Brake for Rear Wheel
- Upper and Lower Bracket with Elastic Strap
- TPE Handle Grip
- Push Button System
- Ergonomic Padded Adjustable Handle
- Simple Quick Braking System
- Durable and Compact Size for Easy Storage and Transportation
- Easy to Fold and Unfold
- Designed for Multiple Pushing Positions
- Umbrella Holder Not Included
- \*Assembly Needed