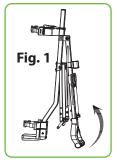

#### **ASSEMBLY DETAILS**

Lift the handle to level position as Fig. 1

**FOLDING STEPS** 

Move the slide lock downside and lock to upper bracket as Fig. 2

Push the steel piece on the wheel lock mechanism to assemble the rear wheel as Fig. 3.