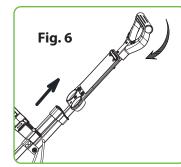

Fig. 5

Completely unfolding

The adjustable upper bracket can be and assembly as Fig. 4. moved up/down as Fig. 5 & suits for stand golf bag size from 22.5" to 25".

Move the slide lock toward upper and fold the handle as Fig. 5.