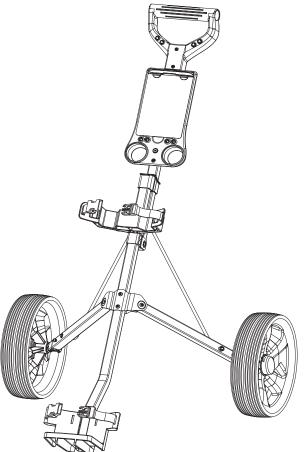

#### PARTS LIST

- A Handle
- B Upper tube
- C Scorecard Holder
- **D** Sliding Lock
- E Upper Bracket
- F Joint
- G Left Weight Stabilizer
- **G1** Right Weight Stabilizer
- H Rear Wheel
- I 3 Holes Leg Frame
- J Main Frame Tube
- K Left Wheel Locking Mechanism
- K1 Right Wheel Locking Mechanism
- L Leg Bracket
- M Lower Bracket

#### **ASSEMBLY DETAILS**

Lift the handle to level position as Fig. 1

**FOLDING STEPS** 

Move the slide lock downside and lock to upper bracket as Fig. 2

Push the steel piece on the wheel lock mechanism to assemble the rear wheel as Fig. 3.