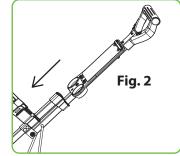

#### **ASSEMBLY DETAILS**

Lift the handle to level position as Fig. 1

**FOLDING STEPS** 

Move the slide lock downside and lock to upper bracket as Fig. 2

Push the steel piece on the wheel lock mechanism to assemble the rear wheel as Fig. 3.