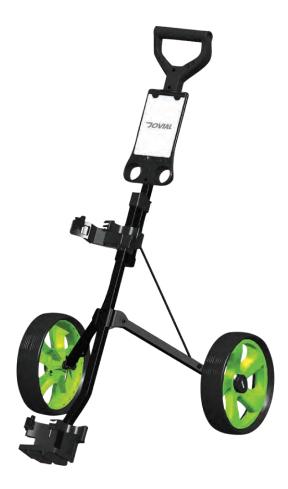

### Foldable 2-Wheel Junior Pull Cart

New Deluxe Scorecard Holder, Upper & Lower Brackets with Strap

#### **FEATURES:**

- New Deluxe Scorecard Holder
- Upper and Lower Bracket with Strap
- Foam Handle Grip
- Ergonomic Padded Adjustable Handle
- Includes Scorecard Holder, and Patented Bag Holder
- Simple Quick Braking System
- Durable and Compact Size for Easy Storage and Transportation
- Easy to Fold and Unfold
- Designed for Multiple Pushing Positions

#### **TECHNICAL SPECS:**

- Construction Material: Steel Frame
- Max. Load Capacity: 28.7 lbs.
- Rear Wheels Size: 9.5" -inches
- Folded Product Dimension (L x W x H): 11.8" x 14.8" x 28"-inches
- Unfolded Product Dimension (L x W x H): 29.6" x 22.6" x 35" -inches