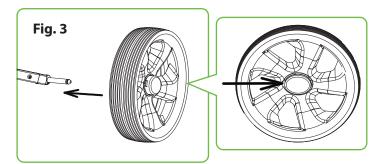

#### **ASSEMBLY DETAILS**

Lift the handle to level position as Fig. 1

**FOLDING STEPS** 

Move the slide lock downside and lock to upper bracket as Fig. 2

Push the steel piece on the wheel lock mechanism to assemble the rear wheel as Fig. 3.