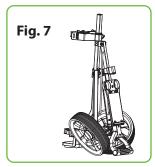

andle
- B Upper tube
- C Scorecard Holder
- **D** Sliding Lock
- E Upper Bracket
- F Joint
- G Left Weight Stabilizer
- **G1** Right Weight Stabilizer
- H Rear Wheel
- I 3 Holes Leg Frame
- J Main Frame Tube
- K Left Wheel Locking Mechanism
- K1 Right Wheel Locking Mechanism
- L Leg Bracket
- M Lower Bracket



#### **ASSEMBLY DETAILS**







Lift the handle to level position as Fig. 1

**FOLDING STEPS** 

Move the slide lock downside and lock to upper bracket as Fig. 2

Push the steel piece on the wheel lock mechanism to assemble the rear wheel as Fig. 3.



Fig. 5

Completely unfolding

The adjustable upper bracket can be and assembly as Fig. 4. moved up/down as Fig. 5 & suits for stand golf bag size from 22.5" to 25".



Move the slide lock toward upper and fold the handle as Fig. 5.



Fig. 7 shows the folded position.

#### **FEATURES:**

- New Deluxe Scorecard Holder
- Upper and Lower Bracket with Strap
- Foam Handle Grip
- Ergonomic Padded Adjustable Handle
- Includes Scorecard Holder, and Patented Bag Holder
- Simple Quick Braking System
- Durable and Compact Size for Easy Storage and Transportation
- Easy to Fold and Unfold
- Designed for Multiple Pushing Positions

#### WHAT'S IN THE BOX:

• (1) 2-Wheel Junior Pull Cart

#### **TECHNICAL SPECS:**

- Construction Material: Steel Frame
- Max. Load Capacity: 28.7 lbs.
- Rear Wheels Size: 9.5" -inches
- Folded Product Dimension (L x W x H): 11.8" x 14.8" x 28"-inches
- Unfolded Product Dimension (L x W x H): 29.6" x 22.6" x 35" -inches



# JOVIAL

Questions? Comments? We are here to help! Phone: (1) 718-535-1800 Ema