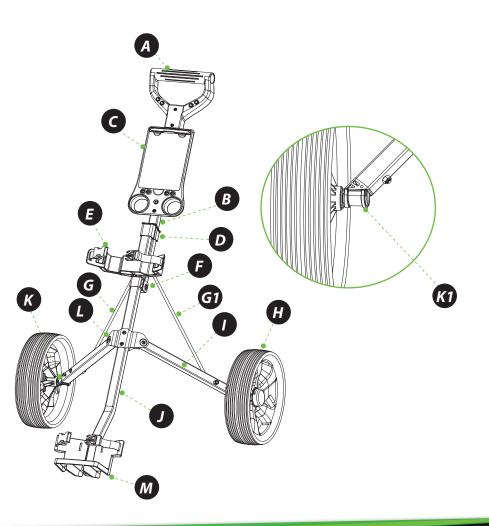

#### PARTS LIST

- A Handle
- B Upper tube
- C Scorecard Holder
- **D** Sliding Lock
- E Upper Bracket
- F Joint
- G Left Weight Stabilizer
- **G1** Right Weight Stabilizer
- H Rear Wheel
- I 3 Holes Leg Frame
- J Main Frame Tube
- K Left Wheel Locking Mechanism
- K1 Right Wheel Locking Mechanism
- L Leg Bracket
- M Lower Bracket