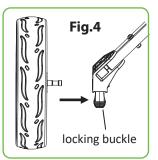

#### **UNFOLDING STEPS**

Loosen the elastic rope as Fig. 1.

Release the handle buckle to fully extend the handle frame then lock the locking buckle as Fig. 2.

Hold the upper tupe and lower bracket to open the frame as Fig. 3