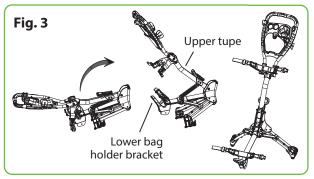

#### **UNFOLDING STEPS**

Loosen the elastic rope as Fig. 1.

Release the handle buckle to fully extend the handle frame then lock the locking buckle as Fig. 2.

Hold the upper tupe and lower bracket to open the frame as Fig. 3