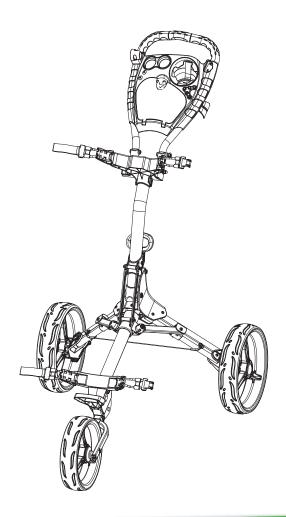

#### **PARTS LIST**

- Handle grip
- В Umbrella holder dock
- Scorecard holder
- Handle tube D
- Umbrella holder storage
- Upper bag holder bracket
- G Adjustable handle mechanism
- Main upper frame tube
- Folding/locking buckle
- Anti-splay wire
- Leg bracket
- Connecting rods
- Main lower frame tube M
- Ν Foot brake
- Stablizer tube 0
- 2 holes leg frame
- Q 4 holes leg frame
- R Right wheel locking mechanism
- R1 Left wheel locking mechanism
- Main wheel S
- Adjustable bag elastic
- U Lower bag holder bracket
- Front wheel assembly