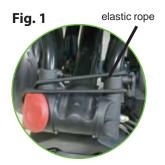

#### **UNFOLDING STEPS**

Loosen the elastic rope as Fig. 1.

Release the handle buckle to fully extend the handle frame then lock the locking buckle as Fig. 2.

Hold the upper tupe and lower bracket to open the frame as Fig. 3