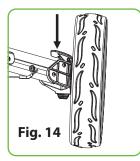

Fig. 13

Fixed the frame through eleastic rope as Fig. 13. Folding status as Fig. 12. Pick up the trolley using the handle and not the tubing when lifting into car boot etc.

Using the brake Press the brake pedal to stop and press again to release as Fig. 14.