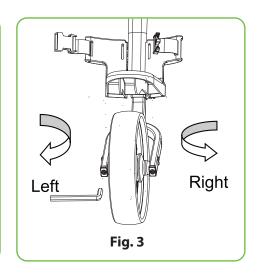

#### **UNFOLDING STEPS**

Loosen the elastic rope as Fig. 1.

Release the handle buckle to fully extend the handle frame then lock the locking buckle as Fig. 2.

Hold the upper tupe and lower bracket to open the frame as Fig. 3

#### FRONT WHEEL ADJUSTMENT MECHANISM

- 1. If during use, you find the cart veers to the right or left, please see the instructions to correct this problem. (Fig. 1)
- 2. If the cart veers to the left, face the front wheel of the cart and use the Allen wrench provided to screw the right bolt counterclockwise or the left bolt clockwise until the front wheel is centered between the front fork. (Fig. 2)
- 3. If the cart veers to the right, face the front wheel of the cart and use the Allen wrench provided to screw the left bolt counterclockwise or the right bolt clockwise until the front wheel is centered between the front fork. (Fig. 3)