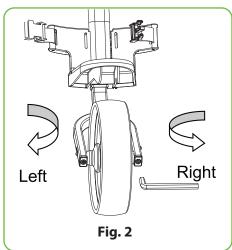

#### **UNFOLDING STEPS**

Loosen the elastic rope as Fig. 1.

Release the handle buckle to fully extend the handle frame then lock the locking buckle as Fig. 2.

Hold the upper tupe and lower bracket to open the frame as Fig. 3

#### FRONT WHEEL ADJUSTMENT MECHANISM

- 1. If during use, you find the cart veers to the right or left, please see the instructions to correct this problem. (Fig. 1)
- 2. If the cart veers to the left, face the front wheel of the cart and use the Allen wrench provided to screw the right bolt counterclockwise or the left bolt clockwise until the front wheel is centered between the front fork. (Fig. 2)
- 3. If the cart veers to the right, face the front wheel of the cart and use the Allen wrench provided to screw the left bolt counterclockwise or the right bolt clockwise until the front wheel is centered between the front fork. (Fig. 3)