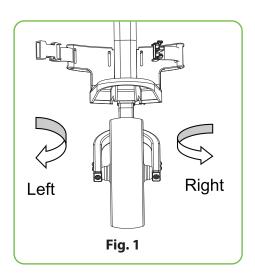

#### **UNFOLDING STEPS**

Loosen the elastic rope as Fig. 1.

Release the handle buckle to fully extend the handle frame then lock the locking buckle as Fig. 2.

Hold the upper tupe and lower bracket to open the frame as Fig. 3

#### FRONT WHEEL ADJUSTMENT MECHANISM

- 1. If during use, you find the cart veers to the right or left, please see the instructions to correct this problem. (Fig. 1)
- 2. If the cart veers to the left, face the front wheel of the cart and use the Allen wrench provided to screw the right bolt counterclockwise or the left bolt clockwise until the front wheel is centered between the front fork. (Fig. 2)
- 3. If the cart veers to the right, face the front wheel of the cart and use the Allen wrench provided to screw the left bolt counterclockwise or the right bolt clockwise until the front wheel is centered between the front fork. (Fig. 3)