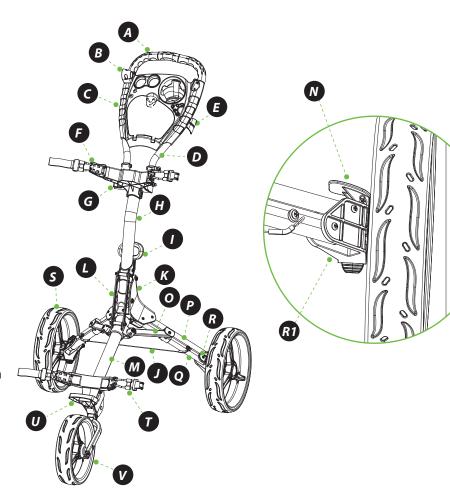

#### **PARTS LIST**

- Handle grip
- В Umbrella holder dock
- Scorecard holder
- Handle tube D
- Umbrella holder storage
- Upper bag holder bracket
- G Adjustable handle mechanism
- Main upper frame tube
- Folding/locking buckle
- Anti-splay wire
- Leg bracket
- Connecting rods
- Main lower frame tube M
- Ν Foot brake
- Stablizer tube 0
- 2 holes leg frame
- Q 4 holes leg frame
- R Right wheel locking mechanism
- R1 Left wheel locking mechanism
- Main wheel S
- Adjustable bag elastic
- U Lower bag holder bracket
- Front wheel assembly