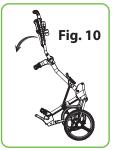

#### **FOLDING STEPS**

Folding the front wheel as Fig. 8.

Pull the folding pulling buckle and press the handle to fold the trolley as Fig. 9 & 10.

Fig. 11

Release the buckle to fold the handle as Fig. 11, then fix the buckle.