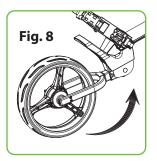

#### **FOLDING STEPS**

Folding the front wheel as Fig. 8.

Pull the folding pulling buckle and press the handle to fold the trolley as Fig. 9 & 10.

Fig. 11

Release the buckle to fold the handle as Fig. 11, then fix the buckle.