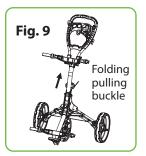

#### **FOLDING STEPS**

Folding the front wheel as Fig. 8.

Pull the folding pulling buckle and press the handle to fold the trolley as Fig. 9 & 10.

Fig. 11

Release the buckle to fold the handle as Fig. 11, then fix the buckle.