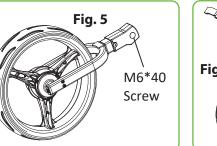

Release the wheel locking buckle, insert the wheel axel into the wheel holder completely and then tighten the locking buckle.

Remove the M6\*40 screw and M6 nut from the front wheel fork as Fig. 6, then assemble the front wheel on the steel piece of lower bag bracket and fixed it by screw and nut, completely assembly as Fig. 7.