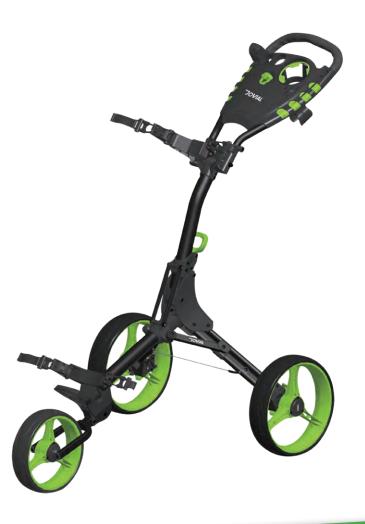

### *Jovgfw3*

**Foldable 3-Wheel Golf Push Cart** 

New Deluxe Scorecard Holder, Upper & Lower Brackets with Strap

#### **FEATURES:**

- New Deluxe Scorecard Holder
- Upper and Lower Bracket with Strap
- Foam Handle Grip
- Ergonomic Padded Adjustable Handle
- Includes Scorecard Holder, and Patented Bag Holder
- Simple Quick Braking System
- Durable and Compact Size for Easy Storage and Transportation
- Easy to Fold and Unfold
- Designed for Multiple Pushing Positions