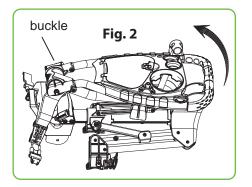

#### **UNFOLDING STEPS**

Loosen the elastic rope as Fig. 1.

Release the handle buckle to fully extend the handle frame then lock the locking buckle as Fig. 2.

Hold the upper tupe and lower bracket to open the frame as Fig. 3