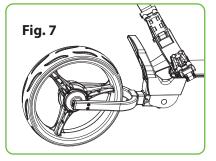

Release the wheel locking buckle, insert the wheel axel into the wheel holder completely and then tighten the locking buckle.

Remove the M6\*40 screw and M6 nut from the front wheel fork as Fig. 6, then assemble the front wheel on the steel piece of lower bag bracket and fixed it by screw and nut, completely assembly as Fig. 7.