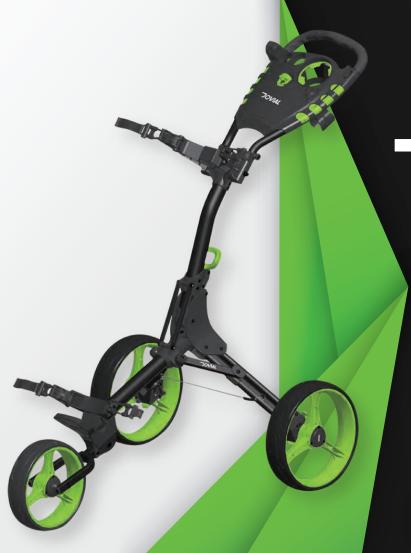

### *Jovgfw3*

**Foldable 3-Wheel Golf Push Cart** 

New Deluxe Scorecard Holder, Upper & Lower Brackets with Strap

#### **FEATURES:**

- New Deluxe Scorecard Holder
- Upper and Lower Bracket with Strap
- Foam Handle Grip
- Ergonomic Padded Adjustable Handle
- Includes Scorecard Holder, and Patented Bag Holder
- Simple Quick Braking System
- Durable and Compact Size for Easy Storage and Transportation
- Easy to Fold and Unfold
- Designed for Multiple Pushing Positions