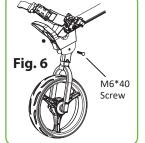

Release the wheel locking buckle, insert the wheel axel into the wheel holder completely and then tighten the locking buckle.

Remove the M6\*40 screw and M6 nut from the front wheel fork as Fig. 6, then assemble the front wheel on the steel piece of lower bag bracket and fixed it by screw and nut, completely assembly as Fig. 7.