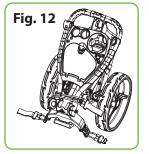

Fig. 13

Fixed the frame through eleastic rope as Fig. 13. Folding status as Fig. 12. Pick up the trolley using the handle and not the tubing when lifting into car boot etc.

Using the brake Press the brake pedal to stop and press again to release as Fig. 14.