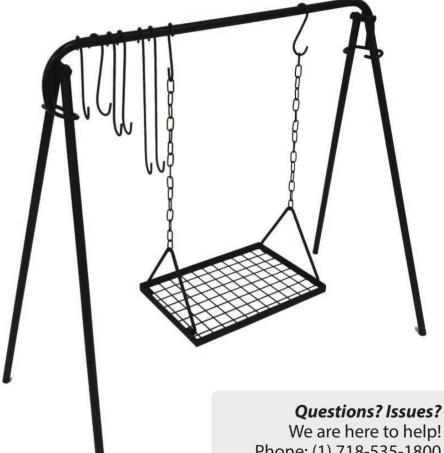

# **NCCICAMP** Grill Swing Campfire Cooking Stand BBQ Grill

with Hooks and Accessories and Carrying Case

#### Features:

- Heavy-duty Construction
- Rust-proof Resiliency
- Eco-Friendly and Ergonomic Design
- Improved Heat Distribution
- Easy to Clean, Set-Up, and Maintain
- Hand Wash Recommended
- Grill for Cookware & Dutch Oven
- Adjustable and Collapsible Legs
- Muti-Functional and Portable Grill Swing Campfire
- Made of High-quality Solid All-Steel
- Includes Multiple Length Hooks
- Comes with a Convenient Swing Tray for Over the Fire Cooking

### What's in the Box:

- 1 x cross bar
- 4 x support bars
- 8 x hooks
- 2 x chains
- 1 x grill

Phone: (1) 718-535-1800 Email: support@pyleusa.com