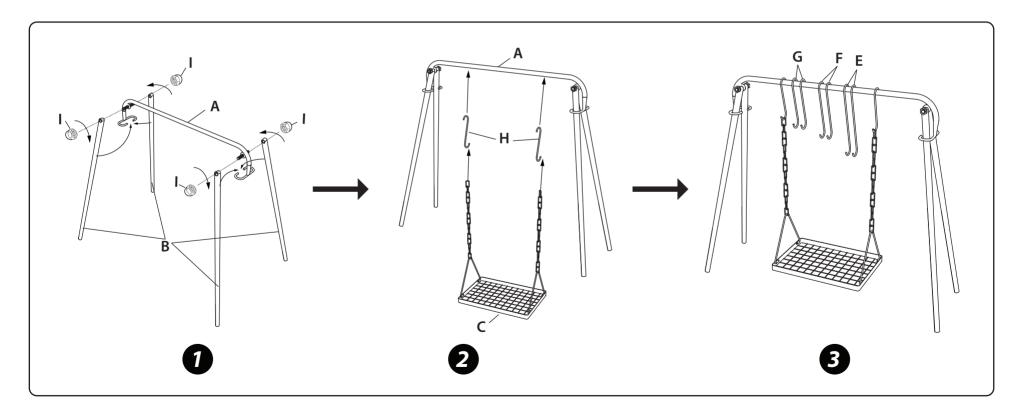

### What's in the Box:

- 1 x cross bar
- 4 x support bars
- 8 x hooks
- 2 x chains
- 1 x grill

Phone: (1) 718-535-1800 Email: support@pyleusa.com