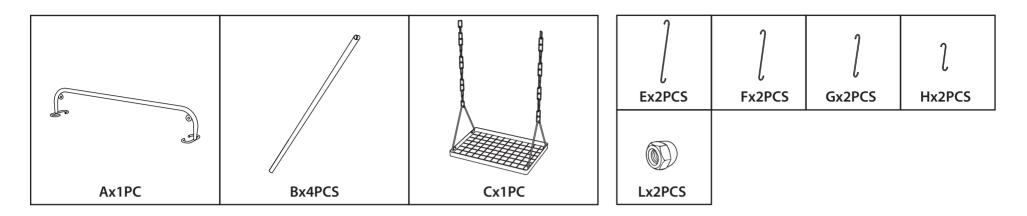

### What's in the Box:

- 1 x cross bar
- 4 x support bars
- 8 x hooks
- 2 x chains
- 1 x grill

Phone: (1) 718-535-1800 Email: support@pyleusa.com