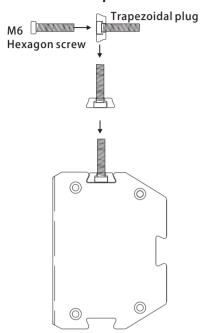

# Installation method 1

Take the bracket and screws out of package

Step 2 M6X14MM Hexagon socket screw Spring washer Step 1 Trapezoidal Plug Screw Nuts U-sharp bracket A  $\bigcirc$ Side panel of sound bar

Step 3 ← M6X50MM -Hexagon socket screw Step 4 U-sharp bracket B 1.5"-2" metallic tube 1.5"-2" metallic tube Rubber gasket