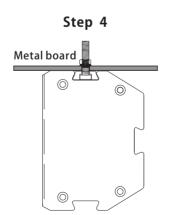

# **Installation method** 2 Take the bracket and screws out of package

Step 1

Step 2

Metal board

Step 3