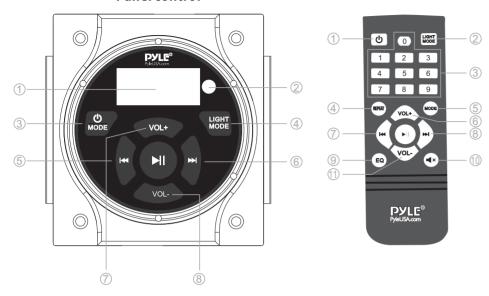

#### Panel control

## Front panel control:

- 1. Display screen
- 2. Remote Control Receiver
- 3. MODE-Press this button to select input source
- 4. Light mode: Press this button to turn on/off the light or change the light color
- 5. Press this button to select next track
- 6. Press this button to select previous track
- 7. Vol+: Press this button to increase the volume
- 8. Vol-: Press this button to decrease the volume

#### Remote control

- 1. Power switch
- 2. Light mode: Press this button to turn on/off the light or change the light color
- 3. NUMBER PAD
- 4. Repeat: Press to repeat the current songs
- 5. Mode: Press to select input source
- 6. Vol+: Press this button to increase the volume
- 7. Press this button to select previous track
- 8. Press this button to select next track
- 9. EQ:Press to toggle between preset EQ curves
- 10. MUTE
- 11. Vol-: Press this button to decrease the volume