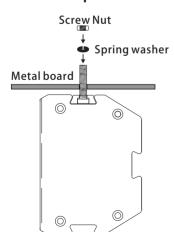

# **Installation method** 2 Take the bracket and screws out of package

Step 1

Step 2

Metal board

Step 3