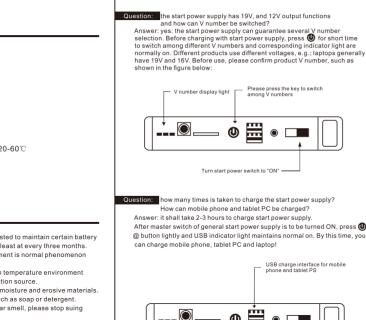

| use of product                                                                                                                                                                                                                                                                                                                                                                                                         | ► Output:12V                                                                                                                                                                                                                                                                                                                                                                                                                                                                                                                                                                                                                                                                                                  |
|------------------------------------------------------------------------------------------------------------------------------------------------------------------------------------------------------------------------------------------------------------------------------------------------------------------------------------------------------------------------------------------------------------------------|---------------------------------------------------------------------------------------------------------------------------------------------------------------------------------------------------------------------------------------------------------------------------------------------------------------------------------------------------------------------------------------------------------------------------------------------------------------------------------------------------------------------------------------------------------------------------------------------------------------------------------------------------------------------------------------------------------------|
| uestion: which functions do start power supply have ?<br>Answer: five in one. It supports power charge/supply for mobile phone,<br>laptop, PSP, MP3/MP4 and other electronic products; possessing lighting<br>function of different modes, it can also guarantee emergency start for auto!                                                                                                                             | <ul> <li>Dimension: 165*79*40mm</li> <li>USB output:5V2A</li> <li>Charge mode; CC/CV 12V1A</li> <li>Start current:200A</li> <li>Peak current:600A(3S)</li> <li>Cycle life: 3,000 times</li> <li>Applicable temperature range;-20-60°C</li> </ul>                                                                                                                                                                                                                                                                                                                                                                                                                                                              |
| Ucstion:       how can LED emergency lighting be turned on?         Answer:       turn master switch of start power to "On" and press () for 3 seconds to start flashlight function. Afterwards, press () LED function to turn normal on to flickering, SOS distress signal light; press () again to directly turn it off. See the figure below:         Hold the key for three seconds to turn on LED lighting system | <ul> <li>Notice</li> <li>In case of dormancy for long time, it is suggested to maintain certain batter, capacity and the product shall be charged at least at every three months.</li> <li>During charging process, mild heat of equipment is normal phenomenon but not fault.</li> <li>It is suggested to use the product under room temperature environment away from moisture, high temperature or ignition source.</li> <li>Please store products in dry area away from moisture and erosive materials.</li> <li>Do not use coarse chemicals for cleaning, such as soap or detergent.</li> <li>In case of battery inflation, leakage or peculiar smell, please stop suing battery immediately.</li> </ul> |
| Turn start power "ON"                                                                                                                                                                                                                                                                                                                                                                                                  | <ul> <li>7. Do not drop products in use.</li> <li>8. Children shall use the battery under instruction of parents strict accordance with specification contents to guarantee correct operation.</li> <li>9. Please do not throw about or burn waste mobile power supply and cherish environment.</li> </ul>                                                                                                                                                                                                                                                                                                                                                                                                    |
|                                                                                                                                                                                                                                                                                                                                                                                                                        | or 12V car powersupply, product will begin to charged. the indicator light will be<br>flash all time. When four indicator lights are on, it indicates the power supply has<br>been fullcharged! Such as shown in the figure below;                                                                                                                                                                                                                                                                                                                                                                                                                                                                            |
| Laptop adapter                                                                                                                                                                                                                                                                                                                                                                                                         | Question: how to use this product to charge laptop?<br>Answer: turn start power supply to "ON" and to choose power supply voltage<br>to suitable for laptop(eg:in case of 19V voltage at adapter, press ① key to<br>switch to 19V). Afterwards, connect adapter to charge laptop(have 8 adapters<br>to choose which suitable most of laptops. ). To supply power to laptop, it in<br>suggested to remove laptop power supply atfirst to increase the service life!                                                                                                                                                                                                                                            |
|                                                                                                                                                                                                                                                                                                                                                                                                                        |                                                                                                                                                                                                                                                                                                                                                                                                                                                                                                                                                                                                                                                                                                               |