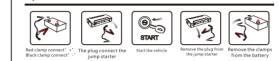

## n auto be started?

<sup>if</sup> an auto cannot be started by the storage battery because of Answer: if an auto cannot be started by the storage battery because of various reasons, the start power supply can exert supernatural effects. At first, inspect electrical quantity of start power. Generally, the auto can be started when there is one check display of indicator light. Connect positive and negative polarise of storage battery with positive and negative polarities of storage battery. After red polantise and black polantitse are clamped, insert plug of battery terminal into start outlet of start power, turn auto key to start auto. After start the auto, remove clamps from battery.