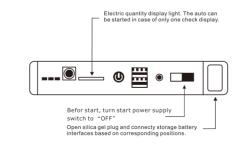

## n auto be started?

<sup>if</sup> an auto cannot be started by the storage battery because of Answer: if an auto cannot be started by the storage battery because of various reasons, the start power supply can exert supernatural effects. At first, inspect electrical quantity of start power. Generally, the auto can be started when there is one check display of indicator light. Connect positive and negative polarise of storage battery with positive and negative polarities of storage battery. After red polantise and black polantitse are clamped, insert plug of battery terminal into start outlet of start power, turn auto key to start auto. After start the auto, remove clamps from battery.