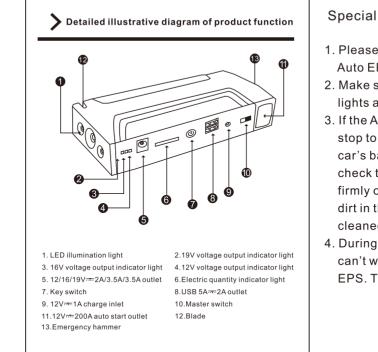

antise and black polantitse are clamped, insert plug of battery terminal into start outlet of start power, turn auto key to start auto. After start the auto, remove clamps from battery.



se of mis-operation, what shall happen in case of contact between positive and negative polarities of storage

battery wire clip? Considerate some careless users wrongly connect the positive and negative Ight slow binking, means battery is under protected non-occurage, and relay is cut off to protect the product. Especially after start successfully, if not pull up the clamp, the light will blink slowly, if want to start again, please if wrongly connect the positive and negative position to the car battery terminal, the intelligent clamp cable won't work, no current input and output, so it is more safe.



## Special Precautions of The Auto EPS

- 1. Please put the blue plug enough in the Auto EPS.
- 2. Make sure that the number of indicator lights are not less than 3.
- 3. If the Auto EPS can not start car, please stop to start car. Please check the clip of car's battery clamped firmly or not. And check the battery clip whether clamped firmly or not, And check there any. rust or dirt in the car? Start the car again after cleaned-up and checked.
- 4. During starting. If the blue indicator off or can't work. Please charger for the Auto EPS. Then it will work.

- 5. During starting. If the Auto EPS can't continue to start car after starting 3-5 times. Please stop to start car. Please check the other breakdowns.Otherwise it will make the fuse and Auto EPS broken.
- 6. When the car starts, rem