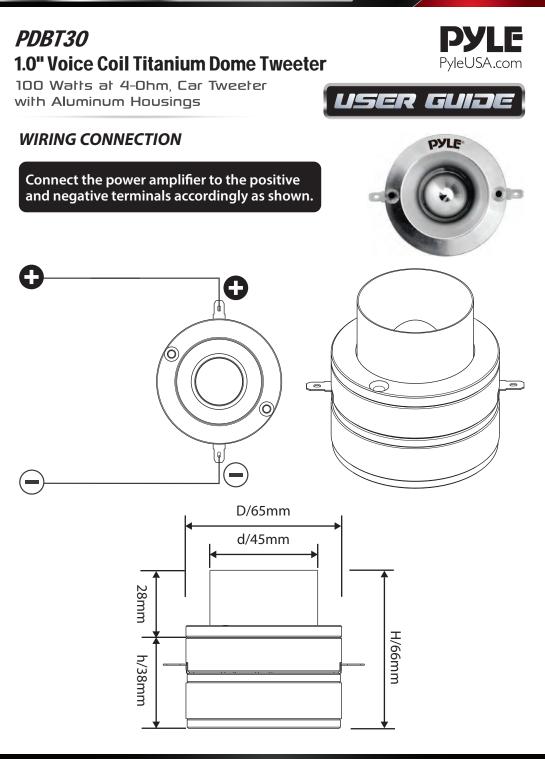

## **Technical Specs:**

- Cone Type: Titanium Dome
- Voice Coil Diameter: 1.0"
- Magnet Type: Ferrite Magnet
- Power Supply: 100 Watts MAX, 50 Watts RMS
- Voice Coil: 1.0"
- Impedance: 4 Ohm
- Sensitivity: 105 dB 1W/1M
- Response: 2.0K Hz-20K Hz
- Magnet: 8 Oz
- Product Dimensions: 2.6" x 2.6" x 2.6" –inches
- Cutout Size: 1.78" -inches
- Mounting Depth: 1.5" -inches