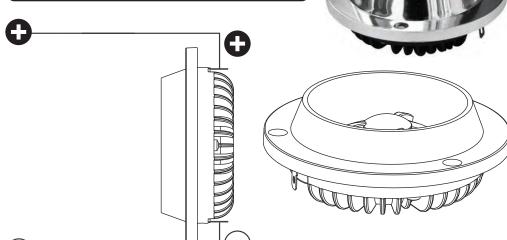

## **WIRING CONNECTION**

Connect the power amplifier to the positive and negative terminals accordingly as shown.