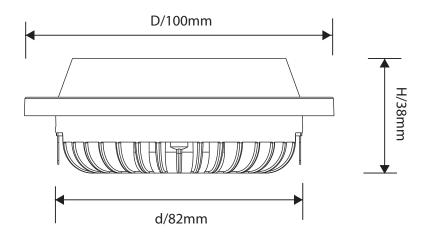

• Response: 2.0K Hz-20K Hz

• Product Dimensions: 3.9 " x 3.9" x 1.5" -inches

• Cutout Size: 3.2" -inches