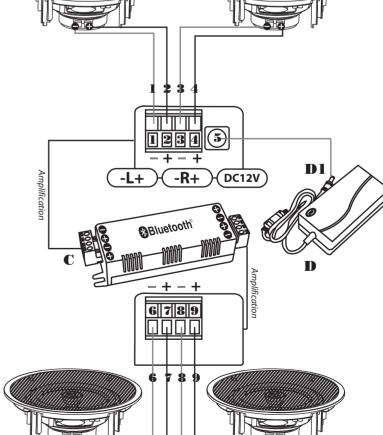

## **Bluetooth Connection Diagram**

**4 CHANNEL** 

- Bluetooth Version:4.0
- Bluetooth Network Name:Pyle
- Bluetooth Network Password: '0000' Bluetooth Wireless Range:30'+Feet

- As shown in pictures, A is speaker, B is speaker, C is bluetooth controller, D is power adapter, E is speaker, F is speaker.
- As shown is Picture C, port (1)(2) connect to the negative pole of speaker in Picture A, port (3)(4) connect to the positive pole of speaker in Picture B,port (6)(7) connect to the positive pole of speaker in Picture E, port (8)(9) connect to the positive pole of speaker in Picture F,port (5) connects to power adapter in Picture D's D1port.