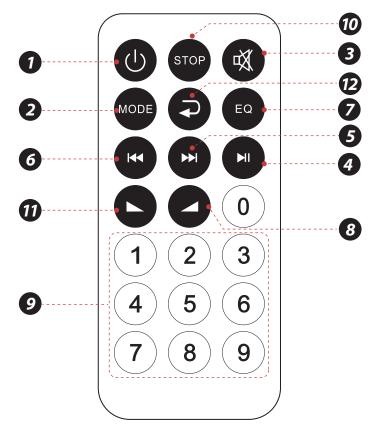

#### **REMOTE CONTROL FUNCTIONS**

- 1. Standby button
- 2. Choose input AUX/FM/BT/USB signal
- 3. Mute button
- 4. Play/Stop button on Mp3 mode, scan function on FM mode
- 5. Next song on USB/Micro SD Card, next channel on FM mode
- 6. Previous song of USB/Micro SD Card, last channel on FM mode
- 7. EQ effect on Mp3 mode
- 8. Increase speaker volume
- 9. Choose song number directly on Mp3 mode
- 10. Stop button
- 11. Decrease music volume
- 12. Repeat song on USB/Micro SD Card