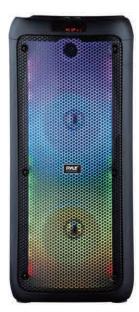

## **Dual 8" Portable Wireless BT Speaker System**

TWS Function, Built-in Rechargeable Battery, LED Display, FM/Aux/MP3/USB/SD w/ ¼" Input Jack for Microphone

#### Features:

- True Wireless Stereo System
- High-Powered Speaker System
- Wireless & Portable Speaker System
- Wireless BT Music Streaming Ability
- Includes Wireless Microphone for Karaoke Fun
- Multi-Color Flashing Ring LED Lights
- Built-in LED Lights for Stunning Visuals
- FM Radio with Digital LED Display
- Built-in Rechargeable Battery
- Aux (3.5mm) Input
- MP3 Digital Audio File Support
- Connect & Stream Audio from External Devices
- USB Flash Drive Memory Reader
- Micro SD card reader
- 1/4" Input Jacks for Microphone
- Ported Enclosure for Extended Bass Response
- Integrated Extending Carry Handle
- Treble & Bass sound performance adjustment
- Convenient trolley and wheels
- X-Bass button for more powerful bass
- Many kinds of DJ sound effects selection for more fun
- Perfect for the Backyard or Park Visits Instant Party Anytime, Anywhere!

#### **Technical Specs:**

- Power: 600 Watts MAX
- Sound System: 2x8" Subwoofer + 1.5" Tweeter
- Selectable LED Light Modes: Many kinds of LED lights modes
- Digital Media File Compatibility: MP3, WMA (USB 2.0)
- Maximum USB Flash Drive Support: Up to 64GB
- Housing Construction Material: Engineered PP + Iron Net
- Built-in Rechargeable Battery: Li-ion 3600mAh, 7.4V
- AUX Cable Length: 3.94 ft.
- Battery Operated Remote Control: 1 Piece Button Cell Battery CR-2025 (Included)
- Power Supply: 110/240V (9V Power Adapter)
- Dimensions (L x W x H): 9.4" x 8.5 " x 21.5 " -inches