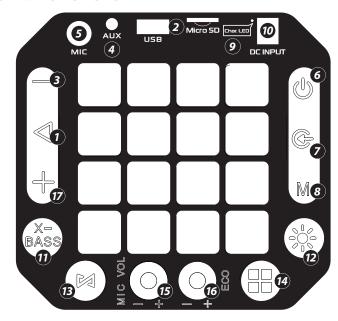

#### **CONTROL BOARD FUNCTIONS**

- 1. Play/stop music on USB/Micro SD/BT mode, scan FM channel on FM mode
- 2. USB and micro SD memory card input jack
- 3. Press and hold to decrease music volume, short press to choose last channel
- 4. 3.5MM AUX input jack
- 5. 6.5MM microphone input jack
- 6. Power switch button
- 7. Mode button: short press to select USB/Micro SD/AUX/BT/FM mode
- 8. **Menu button:** short press to select Bass (b) or Treble (\( \mathbb{L} \)) or main volume (U), and then use Prev (-) or Next (+) button to decrease or increase
- 9. Charge LED indicator: Red light in charge, blue light full charge
- 10. DC 9V charge input jack
- 11. Increase bass effect button
- 12. LED mode and switch button
- 13. **TWS Function button:** Two unit both on Wireless BT mode, press this TWS button to start TWS pairing.
- 14. 4 kinds of DJ effect selecting button
- 15. Microphone volume knob
- 16. Microphone echo knob
- 17. Press and hold to increase music volume, short press to choose next channel