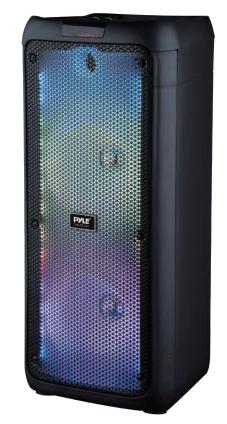

# PDJ28WM

## **Dual 8" Portable Wireless BT Speaker System**

TWS Function, Built-in Rechargeable Battery, LED Display, FM/Aux/MP3/USB/SD w/ ¼" Input Jack for Microphone

#### Features:

- True Wireless Stereo System
- High-Powered Speaker System
- Wireless & Portable Speaker System
- Wireless BT Music Streaming Ability
- Includes Wireless Microphone for Karaoke Fun
- Multi-Color Flashing Ring LED Lights
- Built-in LED Lights for Stunning Visuals
- FM Radio with Digital LED Display
- Built-in Rechargeable Battery
- Aux (3.5mm) Input
- MP3 Digital Audio File Support
- Connect & Stream Audio from External Devices
- USB Flash Drive Memory Reader
- Micro SD card reader
- 1/4" Input Jacks for Microphone
- Ported Enclosure for Extended Bass Response
- Integrated Extending Carry Handle
- Treble & Bass sound performance adjustment
- Convenient trolley and wheels
- X-Bass button for more powerful bass
- Many kinds of DJ sound effects selection for more fun
- Perfect for the Backyard or Park Visits Instant Party Anytime, Anywhere!