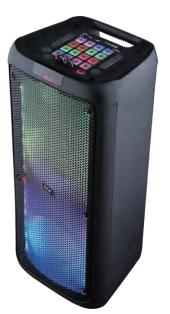

## **Dual 8" Portable Wireless BT Speaker System**

TWS Function, Built-in Rechargeable Battery, LED Display, FM/Aux/MP3/USB/SD w/ ¼" Input Jack for Microphone

#### Features:

- True Wireless Stereo System
- High-Powered Speaker System
- Wireless & Portable Speaker System
- Wireless BT Music Streaming Ability
- Includes Wireless Microphone for Karaoke Fun
- Multi-Color Flashing Ring LED Lights
- Built-in LED Lights for Stunning Visuals
- FM Radio with Digital LED Display
- Built-in Rechargeable Battery
- Aux (3.5mm) Input
- MP3 Digital Audio File Support
- Connect & Stream Audio from External Devices
- USB Flash Drive Memory Reader
- Micro SD card reader
- 1/4" Input Jacks for Microphone
- Ported Enclosure for Extended Bass Response
- Integrated Extending Carry Handle
- Treble & Bass sound performance adjustment
- Convenient trolley and wheels
- X-Bass button for more powerful bass
- Many kinds of DJ sound effects selection for more fun
- Perfect for the Backyard or Park Visits Instant Party Anytime, Anywhere!

#### **Technical Specs:**

- Power: 600 Watts MAX
- Sound System: 2x8" Subwoofer + 1.5" Tweeter
- Selectable LED Light Modes: Many kinds of LED lights modes
- Digital Media File Compatibility: MP3, WMA (USB 2.0)
- Maximum USB Flash Drive Support: Up to 64GB
- Housing Construction Material: Engineered PP + Iron Net
- Built-in Rechargeable Battery: Li-ion 3600mAh, 7.4V
- AUX Cable Length: 3.94 ft.
- Battery Operated Remote Control: 1 Piece Button Cell Battery CR-2025 (Included)
- Power Supply: 110/240V (9V Power Adapter)
- Dimensions (L x W x H): 9.4" x 8.5 " x 21.5 " -inches