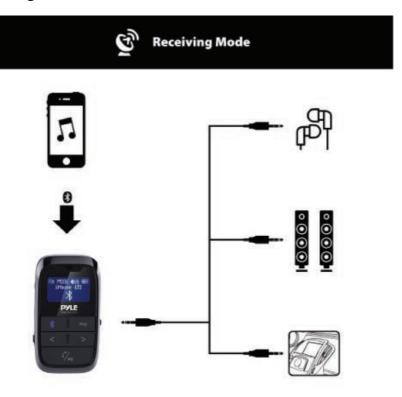

## Introduction:

This device combines the function of wireless transmitter and receiver in one for audio streaming. In the Transmitting (TX) Mode, It streams audio wirelessly from the non-BT devices to your Wireless BT headphone or speakers. In the Receiving (RX) Mode, it streams audio to your wired speaker, headphone, car stereo or home stereo system wirelessly, from your Wireless BT-enabled media player. If you want to have a better experience, please read this instruction carefully.

#### In the Receiving (RX) mode:

- 1. When the adapter pair the Wireless BT devices, the device's BT paring name will shown on the screen.
- 2. Press "<" to play the previous song, and short press ">" to play the next song.
- 3. Press and hold "<" to decrease the Volume, press and hold ">" to increase the Volume.
- 4. Press **%** to play/pause music.
- 5. Press  $\mathcal{C}_{\mathbb{H}}$  to to answer the incoming call in Wireless BT calling mode.
- 6. Press **%** to hang off a call in Wireless BT calling mode.
- 7. Press  $\mathcal{C}_{\mathbb{H}}$  and hold for 2 seconds during call to reject the incoming call in Wireless BT calling mode.
- 8. Press  $\mathcal{C}_{\mathbb{H}}$  twice to dial the last Number automatically.
- 9. Press ≯ to disconnect the Wireless BT device.