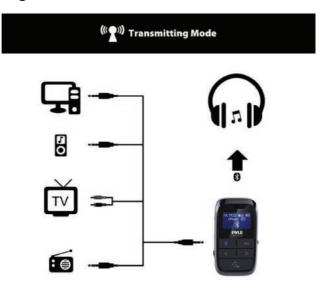

## Introduction:

This device combines the function of wireless transmitter and receiver in one for audio streaming. In the Transmitting (TX) Mode, It streams audio wirelessly from the non-BT devices to your Wireless BT headphone or speakers. In the Receiving (RX) Mode, it streams audio to your wired speaker, headphone, car stereo or home stereo system wirelessly, from your Wireless BT-enabled media player. If you want to have a better experience, please read this instruction carefully.

#### In the Transmitting (TX) mode:

- 1. When the adapter was paired with the Wireless BT devices, the device's BT paring name will shown on the screen.
- 2. Press and hold "<" to decrease the Volume, and Press and hold ">" to increase the Volume.
- 3. Short press \$ to begin Wireless BT device searching.