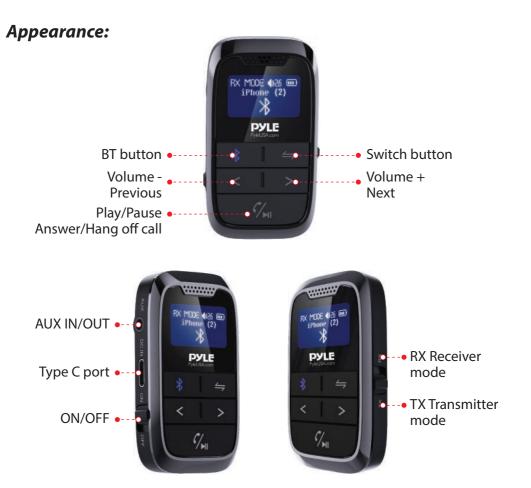

#### How to use the device:

- 1. Switch to "ON" or "OFF" to power on or power off the device.
- 2. Switch to "TX" (Transmitting mode), the product will search the available BT devices automatically and the BT symbol will flashing and "Paring" shown on the screen, when it success paired with the BT devices, the device's BT paring name will shown on the screen. Switch to "RX" (Receiving mode), when it success paired with the BT devices, the device's BT paring name will shown on the screen.
- 3. The product will search the available BT devices automatically. If it can't pair the BT devices in a long time, please press "BT" button to re-search the BT devices and reconnect.

#### In the Transmitting (TX) mode:

- 1. When the adapter was paired with the Wireless BT devices, the device's BT paring name will shown on the screen.
- 2. Press and hold "<" to decrease the Volume, and Press and hold ">" to increase the Volume.
- 3. Short press \$ to begin Wireless BT device searching.

#### In the Receiving (RX) mode:

- 1. When the adapter pair the Wireless BT devices, the device's BT paring name will shown on the screen.
- 2. Press "<" to play the previous song, and short press ">" to play the next song.
- 3. Press and hold "<" to decrease the Volume, press and hold ">" to increase the Volume.
- 4. Press **%** to play/pause music.
- 5. Press  $\mathcal{C}_{\mathbb{H}}$  to to answer the incoming call in Wireless BT calling mode.
- 6. Press **%** to hang off a call in Wireless BT calling mode.
- 7. Press  $\mathcal{C}_{\mathbb{H}}$  and hold for 2 seconds during call to reject the incoming call in Wireless BT calling mode.
- 8. Press  $\mathcal{C}_{\mathbb{H}}$  twice to dial the last Number automatically.
- 9. Press ≯ to disconnect the Wireless BT device.

## How to active the Siri/Google assistant:

When the device is connected with your mobile phone by Wireless BT, press and hold the "" to active Siri or Google assistant, short press the "" to end the assistant.