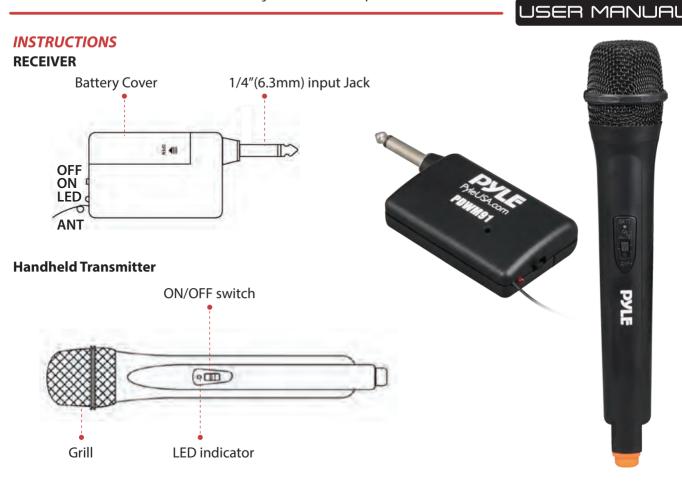

# HOW TO USE?

- 1. Open the battery cover of the receiver, put 1AA battery inside the battery compartment. Make sure the "+ -" polar is correct.
- 2. Turn **ON/OFF** swith to ON, the LED indicator is lit. Then insert the 1/4"(6.3mm) Input Jack into audio input socket, the LED indicator is become brighter after receiving RF signals.
- 3. Install 2PCS AA batteries correctly in handheld transmitter or install 1PC 9V battery correctly into the beltpack transmitter. Install the headset microphone to the beltpack input transmitter.
- 4. Turn ON the transmitter switch, the LED indicator is lit. Now the system is ready to use

# Notice:

- 1. If there is any noise, distortion, dead points when using the this system, it may be caused from low battery, please replace with new battery.
- 2. After using it, please turn the switch to "OFF".
- 3. If you will not use this system for a long time, please take out the batteries.