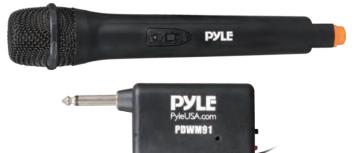

#### What's in the Box.

- Wireless Handheld Microphone
- Plug-in Adapter Receiver