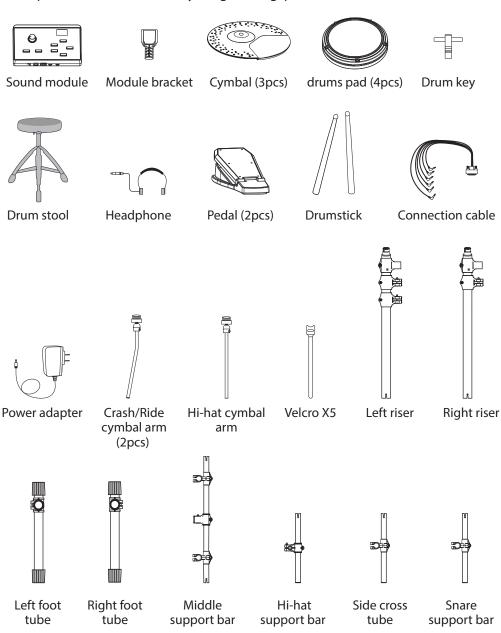

#### 1. Check the enclosed items

After opening the package, please check immediately whether it contains all the parts or not. If there is anything missing, please contact with the dealer.