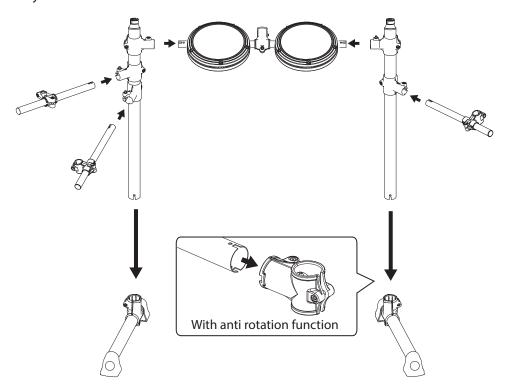

# 2. Tom1 and tom2 installation

Install the tom1and tom2 on the middle support bar.

# 3. Mounting stand

The stand must to be installed in place, and screw down the screws by the drum key.

#### 4. Cymbal installation

Attach the three cymbals to the cymbal arms as shown using the felt washers and cymbals nuts. Be sure not to tighten the cymbals too tightly and leave some space for them to shaking.