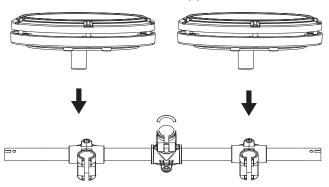

# 2. Tom1 and tom2 installation

Install the tom1and tom2 on the middle support bar.

# 3. Mounting stand

The stand must to be installed in place, and screw down the screws by the drum key.