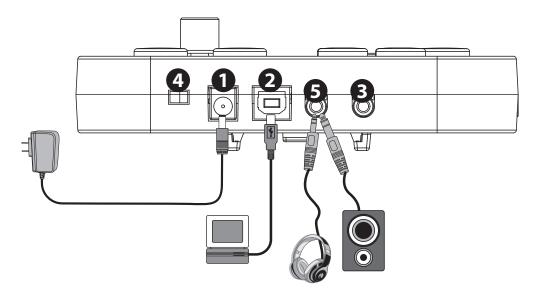

# SOUND MODULE PORT DIAGRAM

## 1 Power Adapter Connection

- 1. Connect the power adapter as the shown figure, insert one end into the power port of the sound module, and insert the other end into a 100-240V household power port.
- 2. Remove the electric plug from the outlet when the instrument is not to be used for extended periods of time, or during electrical storms.

## 2 USB MIDI port

- 1. This product has MIDI audio output / input function of USB port.
- 2. The drum device can be connected with MIDI in/out function through USB cable. It can also be used as a hard sound source.
- 3. It can be used as MIDI device on any DAW software though the USB cable connect with the USB interface of PC or Mac. Or connect with the drum set game and electronic drum software which can supply the MIDI device.

#### 3 Audio output socket

The audio output socket can be externally connected with active speakers (special drum speakers are required) and large audio equipment.

#### 4 Sound module control switch

The sound module OFF/ON switch controls the opening and closing of the sound module.

# 5 Earphone jack

Connecting earphone can monitor the details of performance changes, and will not disturb others when the speaker is not connected.