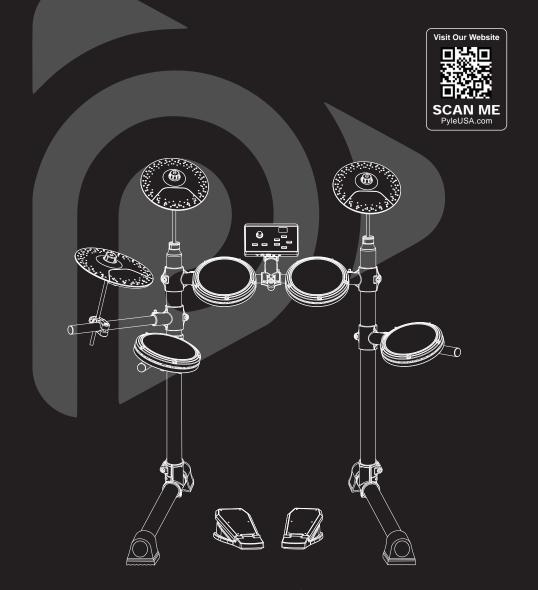

#### **INSTALLATION GUIDE**

#### 1. Check the enclosed items

After opening the package, please check immediately whether it contains all the parts or not. If there is anything missing, please contact with the dealer.

# 2. Tom1 and tom2 installation

Install the tom1and tom2 on the middle support bar.

# 3. Mounting stand

The stand must to be installed in place, and screw down the screws by the drum key.

#### 4. Cymbal installation

Attach the three cymbals to the cymbal arms as shown using the felt washers and cymbals nuts. Be sure not to tighten the cymbals too tightly and leave some space for them to shaking.

#### 5. Install the sound module snare drum and tom3 drum

Attach the sound module to the module bracket as following shown and clip in to place. Slide the snare and tom drums on to the drum support bar and tighten into place.

#### 6. Insert connection cable