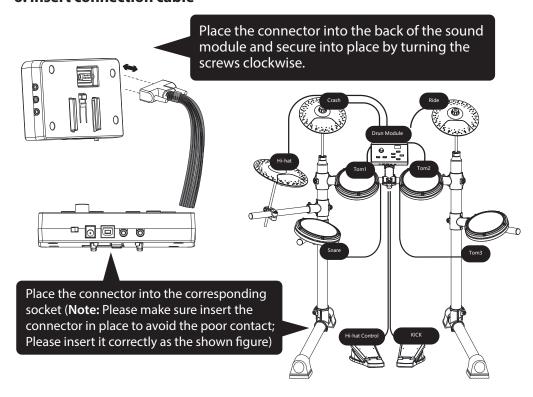

t contains all the parts or not. If there is anything missing, please contact with the dealer.



#### **SAFETY PRECAUTION**

# 2. Tom1 and tom2 installation

Install the tom1and tom2 on the middle support bar.



# 3. Mounting stand

The stand must to be installed in place, and screw down the screws by the drum key.



#### 4. Cymbal installation

Attach the three cymbals to the cymbal arms as shown using the felt washers and cymbals nuts. Be sure not to tighten the cymbals too tightly and leave some space for them to shaking.



#### 5. Install the sound module snare drum and tom3 drum

Attach the sound module to the module bracket as following shown and clip in to place. Slide the snare and tom drums on to the drum support bar and tighten into place.



#### 6. Insert connection cable



# SOUND MODULE PORT DIAGRAM



## 1 Power Adapter Connection

- 1. Connect the power adapter as the shown figure, insert one end into the power port of the sound module, and insert the other end into a 100-240V household power port.
- 2. Remove the electric plug from the outlet when the instrument is not to be used for extended periods of time, or during electrical storms.

## 2 USB MIDI port

- 1. This product has MIDI audio output / input function of USB port.
- 2. The drum device can be connected with MIDI in/out function through USB cable. It can also be used as a hard sound source.
- 3. It can be used as MIDI device on any DAW software though the USB cable connect with the USB interface of PC or Mac. Or connect with the drum set game and electronic drum software which can supply the