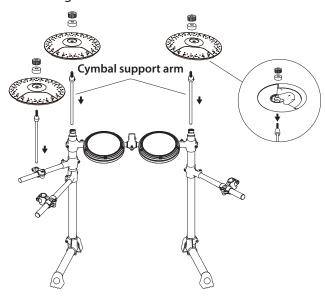

#### 4. Cymbal installation

Attach the three cymbals to the cymbal arms as shown using the felt washers and cymbals nuts. Be sure not to tighten the cymbals too tightly and leave some space for them to shaking.

#### 5. Install the sound module snare drum and tom3 drum

Attach the sound module to the module bracket as following shown and clip in to place. Slide the snare and tom drums on to the drum support bar and tighten into place.