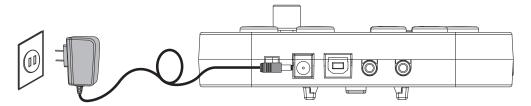

## 1 Power Adapter Connection

- 1. Connect the power adapter as the shown figure, insert one end into the power port of the sound module, and insert the other end into a 100-240V household power port.
- 2. Remove the electric plug from the outlet when the instrument is not to be used for extended periods of time, or during electrical storms.

## 2 USB MIDI port

- 1. This product has MIDI audio output / input function of USB port.
- 2. The drum device can be connected with MIDI in/out function through USB cable. It can also be used as a hard sound source.
- 3. It can be used as MIDI device on any DAW software though the USB cable connect with the USB interface of PC or Mac. Or connect with the drum set game and electronic drum software which can supply the MIDI device.

#### 3 Audio output socket

The audio output socket can be externally connected with active speakers (special drum speakers are required) and large audio equipment.

#### 4 Sound module control switch

The sound module OFF/ON switch controls the opening and closing of the sound module.

# 5 Earphone jack

Connecting earphone can monitor the details of performance changes, and will not disturb others when the speaker is not connected.