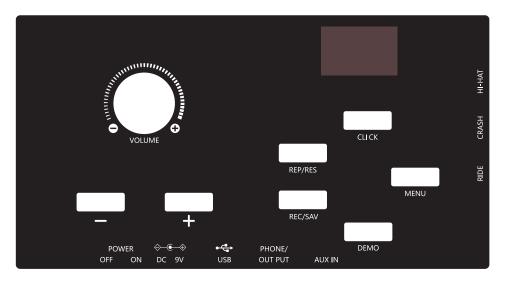

# SOUND MODULE PORT DIAGRAM

#### **OPERATION GUIDE**

#### 1 Power

- 1. Slide the switch <on>, the display will light up, and sound module is on
- 2. Slide the switch <off>, the display goes out and sound module is turned off

#### 2 Volume

Press the volume potentiometer to adjust the volume.

#### 3 Drum kit selection

After startup, the default drum kit is displayed. You can directly press the "+" "-"key to switch your favorite drum kit (the position of the point below the number represents this mode).

#### 4 Menu

Menu is used as the selection key to switch the kit/click/eq/efx parameter items.

# 5 Click setting

1. Press the menu key several times until the screen displays c.-4. At this time, the display position of the screen point is above the click, indicating that the metronome parameter adjustment mode is entered. Press the "+" "-" key to switch the number of metronome beats.

#### 10 Click function

- 1. Press the click button, the light will light up, and the metronome will sound at the same time. Press the second time to turn off the metronome sound.
- 2. In click mode, press  $\blacktriangle/\blacktriangledown$  to adjust the metronome speed. The parameter is 30-250, and the default is 120.

# 11 Demo song function

- 1. Press the demo button, the light will light up, and the demo song will sound at the same time. Press the second time to turn off the demo function.
- 2. In demo mode, press the "+" "-" key to select demo songs. There are 10 kits of demo songs, which can be played at the same time when selected.