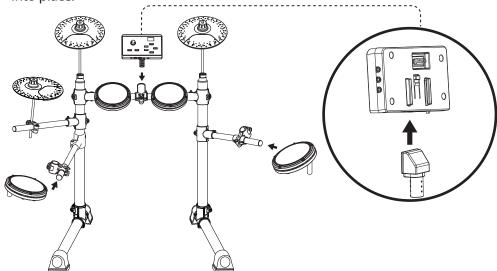

#### 5. Install the sound module snare drum and tom3 drum

Attach the sound module to the module bracket as following shown and clip in to place. Slide the snare and tom drums on to the drum support bar and tighten into place.

#### 6. Insert connection cable