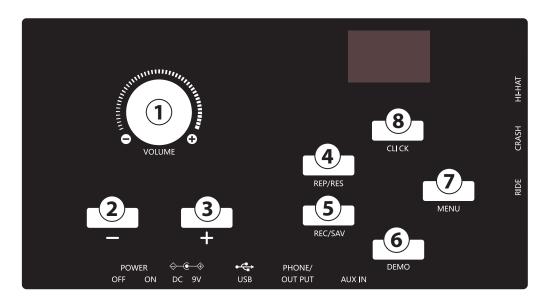

#### 1 Power

- 1. Slide the switch <on>, the display will light up, and sound module is on
- 2. Slide the switch <off>, the display goes out and sound module is turned off

#### 2 Volume

Press the volume potentiometer to adjust the volume.

#### 3 Drum kit selection

After startup, the default drum kit is displayed. You can directly press the "+" "-"key to switch your favorite drum kit (the position of the point below the number represents this mode).

#### 4 Menu

Menu is used as the selection key to switch the kit/click/eq/efx parameter items.

# 5 Click setting

1. Press the menu key several times until the screen displays c.-4. At this time, the display position of the screen point is above the click, indicating that the metronome parameter adjustment mode is entered. Press the "+" "-" key to switch the number of metronome beats.

# 6 Kit settings

The boot defaults to kit setting. Directly press the "+" "-" key to switch the drum kit, or press the menu key several times to display the display number (drum kit serial number) and press the "+" "-" key to switch the drum kit

# 7 EQ setting

Press the menu key several times until the screen displays at this time, the display position of the screen point is above EQ, indicating that it enters the reverberation parameter adjustment mode. Press the "+" "-" key to choose EQ settings, and the EQ parameters are set to (EQ low, EQ middle, EQ high)

# 8 EFX settings

- 1. Press the menu key several times until the screen displays **2.3.4**. At this time, the display position of the screen point is above the EFX, indicating that the reverberation parameter adjustment mode is entered.

#### 10 Click function

- 1. Press the click button, the light will light up, and the metronome will sound at the same time. Press the second time to turn off the metronome sound.
- 2. In click mode, press  $\blacktriangle/\blacktriangledown$  to adjust the metronome speed. The parameter is 30-250, and the default is 120.

# 11 Demo song function

- 1. Press the demo button, the light will light up, and the demo song will sound at the same time. Press the second time to turn off the demo function.
- 2. In demo mode, press the "+" "-" key to select demo songs. There are 10 kits of demo songs, which can be played at the same time when selected.