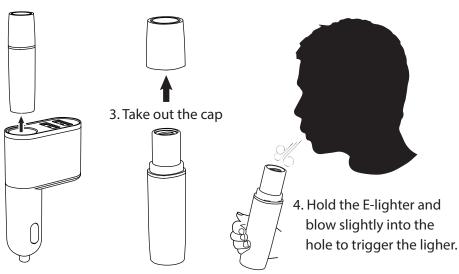

## **Operation Instructions:**

1. Put the charger into the cigarette hole for charging.

2. Take out the e-lighter from the charging hole