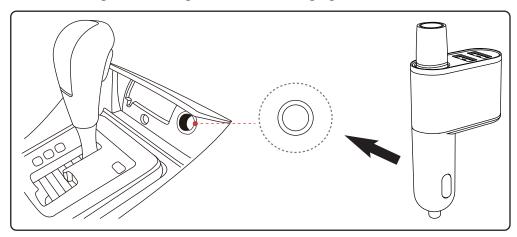

## **Operation Instructions:**

1. Put the charger into the cigarette hole for charging.

2. Take out the e-lighter from the charging hole