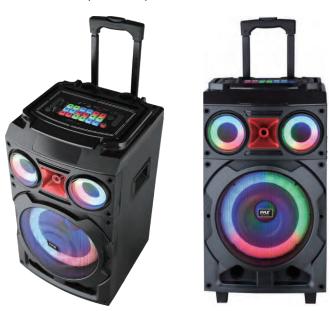

#### Features:

- True Wireless Stereo System
- High-Powered Speaker System
- Wireless & Portable Speaker System
- Wireless BT Music Streaming Ability
- Includes Wireless Microphone for Karaoke Fun
- Multi-Color Flashing Ring LED Lights
- Built-in LED Lights for Stunning Visuals
- FM Radio with Digital LED Display
- Built-in Rechargeable Battery
- Aux (3.5mm) Input
- MP3 Digital Audio File Support
- Connect & Stream Audio from External Devices
- USB Flash Drive Memory Reader
- Micro SD card reader
- 1/4" Input Jacks for Microphone
- Ported Enclosure for Extended Bass Response
- Integrated Extending Carry Handle
- Treble & Bass sound performance adjustment
- Convenient trolley and wheels
- X-Bass button for more powerful bass
- Many kinds of DJ sound effects selection for more fun
- Perfect for the Backyard or Park Visits Instant Party Anytime, Anywhere!