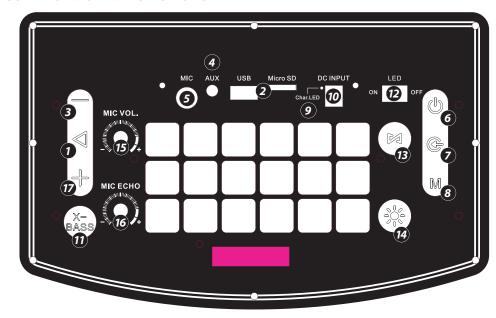

#### **CONTROL BOARD FUNCTIONS**

- 1. Play/stop music on USB/Micro SD/BT mode, scan FM channel on FM mode
- 2. USB and micro SD memory card input jack
- 3. Press and hold to decrease music volume, short press to choose last channel
- 4. 3.5MM AUX input jack
- 5. 6.5MM microphone input jack
- 6. Power switch button
- 7. Mode button: short press to select USB/Micro SD/AUX/BT/FM mode
- 8. **Menu button:** short press to select Bass (b) or Treble (\( \mathbb{L} \)) or main volume (U), and then use Prev (-) or Next (+) button to decrease or increase
- 9. Charge LED indicator: Red light in charge, blue light full charge
- 10. DC 9V charge input jack
- 11. Increase bass effect button
- 12. LED switch button
- 13. **TWS Function button:** Two unit both on Wireless BT mode, press this TWS button to start TWS pairing.
- 14. 4 kinds of DJ effect selecting button
- 15. Microphone volume knob
- 16. Microphone echo knob
- 17. Press and hold to increase music volume, short press to choose next channel