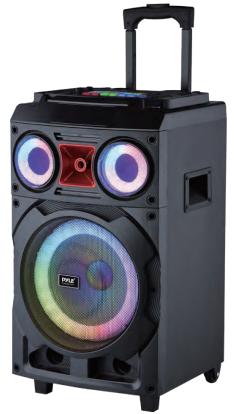

# PHP210DJT

## 10" Portable Wireless BT Speaker System

TWS Function, Built-in Rechargeable Battery, LED Display, FM/Aux/MP3/USB/SD w/ ¼" Input Jack for Microphone

#### Features:

- True Wireless Stereo System
- High-Powered Speaker System
- Wireless & Portable Speaker System
- Wireless BT Music Streaming Ability
- Includes Wireless Microphone for Karaoke Fun
- Multi-Color Flashing Ring LED Lights
- Built-in LED Lights for Stunning Visuals
- FM Radio with Digital LED Display
- Built-in Rechargeable Battery
- Aux (3.5mm) Input
- MP3 Digital Audio File Support
- Connect & Stream Audio from External Devices
- USB Flash Drive Memory Reader
- Micro SD card reader
- 1/4" Input Jacks for Microphone
- Ported Enclosure for Extended Bass Response
- Integrated Extending Carry Handle
- Treble & Bass sound performance adjustment
- Convenient trolley and wheels
- X-Bass button for more powerful bass
- Many kinds of DJ sound effects selection for more fun
- Perfect for the Backyard or Park Visits Instant Party Anytime, Anywhere!