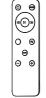

## **PACKING LIST**

Main/Satellite Speaker x2

Speaker Base x2

AC/DC Adapter x1

**RCA Connecting Cable** (1.9m/5.2ft) x2

**RCA Connecting Cable** (80mm/3.14") X1

Audio Input Cable x1

Remote Control x1