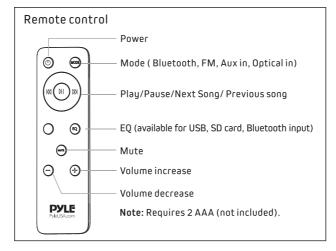

## **PACKING LIST**

Main/Satellite Speaker x2

Speaker Base x2

AC/DC Adapter x1

**RCA Connecting Cable** (1.9m/5.2ft) x2

**RCA Connecting Cable** (80mm/3.14") X1

Audio Input Cable x1

Remote Control x1