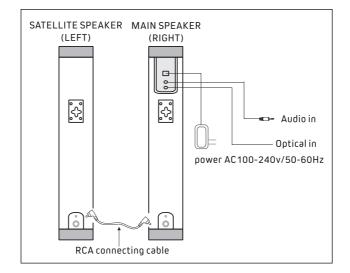

# 4. Split Placement

## **PACKING LIST**

Main/Satellite Speaker x2

Speaker Base x2

AC/DC Adapter x1

**RCA Connecting Cable** (1.9m/5.2ft) x2

**RCA Connecting Cable** (80mm/3.14") X1

Audio Input Cable x1

Remote Control x1