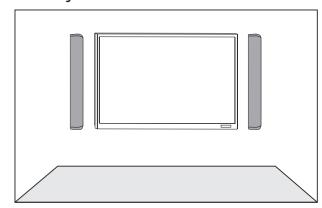

e to help!
Phone: (1) 718-535-1800
Email: support@pyleusa.com





PHSPTW60
39" 2-Channel
Detachable Stereo Soundbar
Convertible Soundbar Speakers



# **SAFETY PRECAUTION**

- 1. To avoid electric shock, do not expose the speaker to rain or humid environments.
- 2. The speaker is for indoor use only.
- 3.Installation of speaker should be performed by a qualified installer.
- 4. Contact your place of purchase should you have questions or need assistance.

## **PACKING LIST**







Main/Satellite Speaker x2

Speaker Base x2







AC/DC Adapter x1

**RCA Connecting Cable** (1.9m/5.2ft) x2

**RCA Connecting Cable** (80mm/3.14") X1







Audio Input Cable x1

Remote Control x1

User Manual x1

# **INTRODUCTION**







### INSTALLATION

#### 1. Wall Mount



# 2. Left and Right Wall Mount



# 3. Desktop Placement



www.PyleUSA.com www.PyleUSA.com www.PyleUSA.com