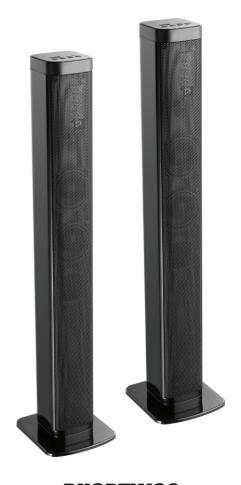

Questions? Issues?
We are here to help!
Phone: (1) 718-535-1800
Email: support@pyleusa.com

PHSPTW60
39" 2-Channel
Detachable Stereo Soundbar
Convertible Soundbar Speakers

## **PACKING LIST**

Main/Satellite Speaker x2

Speaker Base x2

AC/DC Adapter x1

**RCA Connecting Cable** (1.9m/5.2ft) x2

**RCA Connecting Cable** (80mm/3.14") X1

Audio Input Cable x1

Remote Control x1