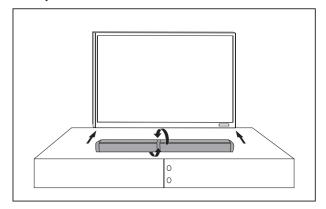

535-1800
Email: support@pyleusa.com





PHSPTW60
39" 2-Channel
Detachable Stereo Soundbar
Convertible Soundbar Speakers



# **SAFETY PRECAUTION**

- 1. To avoid electric shock, do not expose the speaker to rain or humid environments.
- 2. The speaker is for indoor use only.
- 3.Installation of speaker should be performed by a qualified installer.
- 4. Contact your place of purchase should you have questions or need assistance.

## **PACKING LIST**







Main/Satellite Speaker x2

Speaker Base x2







AC/DC Adapter x1

**RCA Connecting Cable** (1.9m/5.2ft) x2

**RCA Connecting Cable** (80mm/3.14") X1







Audio Input Cable x1

Remote Control x1

User Manual x1

# **INTRODUCTION**







### INSTALLATION

#### 1. Wall Mount



# 2. Left and Right Wall Mount



# 3. Desktop Placement



www.PyleUSA.com www.PyleUSA.com www.PyleUSA.com