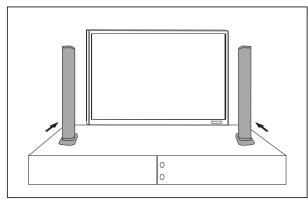

# 4. Split Placement



## **Wireless BT Streaming Connectivity:**

- Built-in BT for Wireless Music Streaming
- Simple and Hassle-Free Pairing
- Works with All of Today's Latest Devices (Smartphones, Tablets, Laptops, computers, etc.)
- Wireless BT Version: 5.0
- Wireless BT Network Name: "PyleUSA"
- Wireless Range: 32.8' ft.

# **Technical Specs:**

- MAX Power: 100W
- RMS Power: 40W
- Minimum Speaker Impedance: 4  $\Omega$
- Sensitivity(1M/1W): 86dB
- Frequency Response: 60Hz-20kHz
- Total Harmonic Distortion(THD): ≤1%
- Signal-to-Noise Ratio: ≥72dB
- Amplifier Type Class: D
- Power Supply DC: 15V/2A
- Product Dimension: 19.3 "x 2.4" x 2.4" -inches

# California Prop 65 Warning

#### **MARNING:**

This product contains Bisphenol A (BPA) which is known to the state of California to cause cancer birth defects