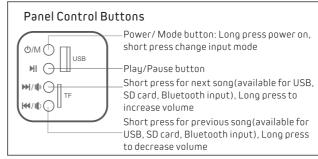

r more info go to: www.P65warnings.ca.gov





Questions? Issues?
We are here to help!
Phone: (1) 718-535-1800
Email: support@pyleusa.com





PHSPTW60
39" 2-Channel
Detachable Stereo Soundbar
Convertible Soundbar Speakers



# **SAFETY PRECAUTION**

- 1. To avoid electric shock, do not expose the speaker to rain or humid environments.
- 2. The speaker is for indoor use only.
- 3.Installation of speaker should be performed by a qualified installer.
- 4. Contact your place of purchase should you have questions or need assistance.

## **PACKING LIST**







Main/Satellite Speaker x2

Speaker Base x2







AC/DC Adapter x1

**RCA Connecting Cable** (1.9m/5.2ft) x2

**RCA Connecting Cable** (80mm/3.14") X1







Audio Input Cable x1

Remote Control x1

User Manual x1

# **INTRODUCTION**







### INSTALLATION

#### 1. Wall Mount



# 2. Left and Right Wall Mount



# 3. Desktop Placement



www.PyleUSA.com www.PyleUSA.com www.PyleUSA.com