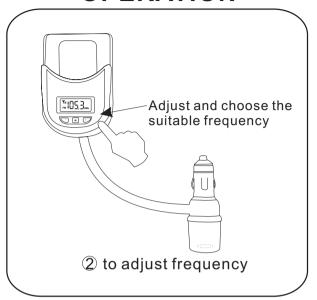

# **OPERATION**

# **OPERATION**

Adjust the frequency of car FM radio to the same frequency as transmitter for receicing signals.