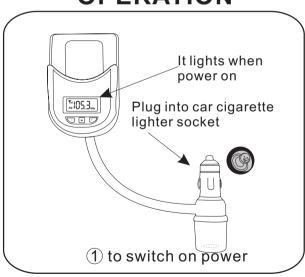

#### **Feature & Functions**

- 1. With attached audio cable, it can be connected with any audio player such as Ipodand Ipod Video .
- 2. FM stereo transmitter provides real-time transmission of music. High separation and crystal clear sound.
- 3. Powered by car cigarette lighter socket. Plug and play.
- 4. The angle between plug and main unit can be adjusted at will.
- 5. 200 selectable frequencies with LCD indicator.
- 6. PLL circuit for steady frequency, never skip frequently.



# PiFMDK6 CAR FM TRANSMITTER



# **SKETCH-MAP**



# **OPERATION**



# **OPERATION**



# **OPERATION**



Adjust the frequency of car FM radio to the same frequency as transmitter for receicing signals.