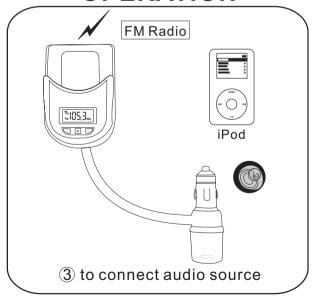

#### **Feature & Functions**

- 1. With attached audio cable, it can be connected with any audio player such as Ipodand Ipod Video .
- 2. FM stereo transmitter provides real-time transmission of music. High separation and crystal clear sound.
- 3. Powered by car cigarette lighter socket. Plug and play.
- 4. The angle between plug and main unit can be adjusted at will.
- 5. 200 selectable frequencies with LCD indicator.
- 6. PLL circuit for steady frequency, never skip frequently.

# **OPERATION**

Adjust the frequency of car FM radio to the same frequency as transmitter for receicing signals.