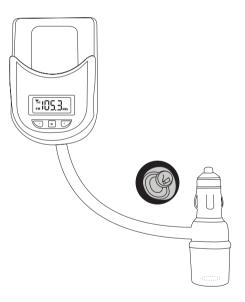

#### **Feature & Functions**

- 1. With attached audio cable, it can be connected with any audio player such as Ipodand Ipod Video .
- 2. FM stereo transmitter provides real-time transmission of music. High separation and crystal clear sound.
- 3. Powered by car cigarette lighter socket. Plug and play.
- 4. The angle between plug and main unit can be adjusted at will.
- 5. 200 selectable frequencies with LCD indicator.
- 6. PLL circuit for steady frequency, never skip frequently.



# PiFMDK6 CAR FM TRANSMITTER



# **SKETCH-MAP**



# **OPERATION**



# **OPERATION**



# **OPERATION**



Adjust the frequency of car FM radio to the same frequency as transmitter for receicing signals.