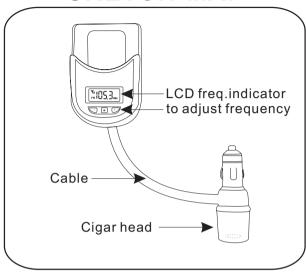

#### **Feature & Functions**

- 1. With attached audio cable, it can be connected with any audio player such as Ipodand Ipod Video .
- 2. FM stereo transmitter provides real-time transmission of music. High separation and crystal clear sound.
- 3. Powered by car cigarette lighter socket. Plug and play.
- 4. The angle between plug and main unit can be adjusted at will.
- 5. 200 selectable frequencies with LCD indicator.
- 6. PLL circuit for steady frequency, never skip frequently.



# PiFMDK6 CAR FM TRANSMITTER



# **SKETCH-MAP**



# **OPERATION**



# **OPERATION**



# **OPERATION**



Adjust the frequency of car FM radio to the same frequency as transmitter for receicing signals.