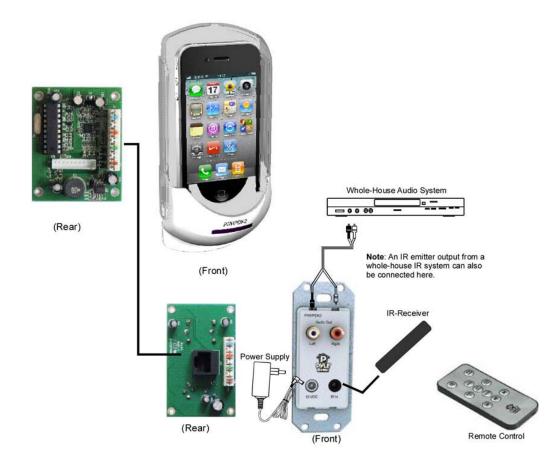

## **PIWIPDK2** iPod/iPhone In-Wall Mounted Audio Docking Center w/Wireless Remote

http://www.pyleaudio.com

## Installation Guide.

For the easiest possible installation, please read and follow these tips.

1. You'll need a Cat5 (Ethernet) cable for the audio and power.

**2.** For best results, do not use the Ethernet (RJ-45) jack on the output box — you should not crimp RJ-45 connectors onto the Cat5 cable. *Instead, separate the wires by color and use a Cat5 punch down tool to individually connect each wire to the white connector.* The order, from bottom to top, is as follows: brown-stripe, brown, green-stripe, green, orange-stripe, orange, blue-stripe, blue.