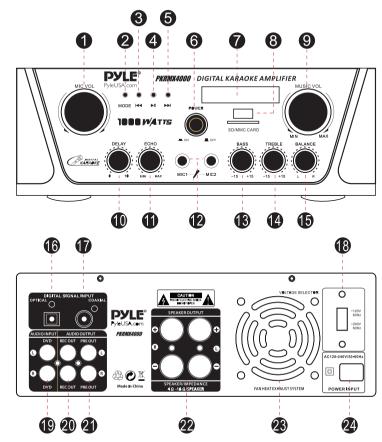

### Front and Back Panel

- 1. Mic Volume Control
- 2. Input Selector
- 3. Previous Song/Previous Station
- 4. Play/Pause
- 5. Next Song/Next Station
- 6. Power ON/OFF Switch
- 7. LED Digital Display
- 8. USB/SD Card Reader
- 9. Master Volume Control
- 10. Delay Control
- 11. Echo Control
- 12. Mic 1 & Mic 2 Input

- 13. Bass Volume Control
- 14. Treble Volume Control
- 15. Balance Volume Control
- 16. Optical Input
- 17. Coxial Input
- 18. 120V/240V Voltage Selector
- 19. DVD Input
- 20. REC Output
- 21. PRE Output
- 22. Speaker Output
- 23. Cooling Fan
- 24. AC 120V/240V Input