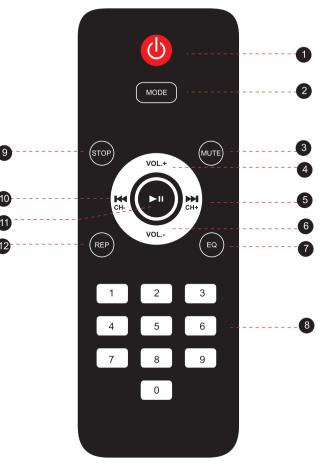

### **Remote Control Functions**

- 1. USB/SD Standby/ON key
- 2. USB/SD/DVD mode
- 3. Mute button
- 4. Master Volume + button: Increases volume level
- 5. Next button: Move forward through tracks from USB input
- 6. Master Volume button: Decreases volume level.
- 7. Equalizer button
- 8. Numeric key pad: In USB mode, use to manually select tracks.
- 9. Stop button: Stops music playing from USB input
- 10. Previous button: Move back through tracks from USB input.
- 11. Play/Pause button: Play and pause music from USB input.
- 12. Repeat button: Repeats current track from USB Input