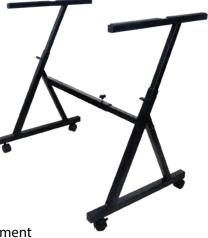

# **Heavy-Duty Keyboard Stand with Wheels**

Digital/Electronic Piano Stand with Height Adjustable & Locking Wheels

#### Features:

- Safe & Reliable Keyboard Placement
- Rugged & Durable Metal Construction
- Quick & Convenient Height Adjustment
- Secure Stability-Lock Mechanism for Reliability
- Unique Z-Design for Maximum Stability
- Anti-Slip Rubber Grip Foot Caps
- Works with Digital/Electronic Piano Keyboards
- Perfect for Seated or Standing Performances
- Folding Design for Travel and Storage
- Glossy Black Finish
- Locking Wheels
- Knob Bolts for quick & Convenient Height Adjustment
- Easily to Set Up or Adjust Height & Width of the Stand
- Includes Wheels for Transport & Home Use