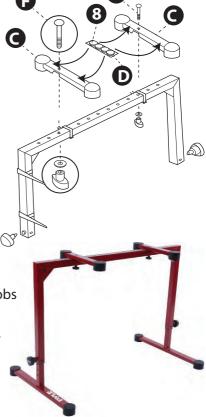

#### Step2

- Place a support arm C at the required position on the U frame A.
- Slot a carriage bolt (F) through a support arm C and U frame A.
- Attach the second support arm in the same way.