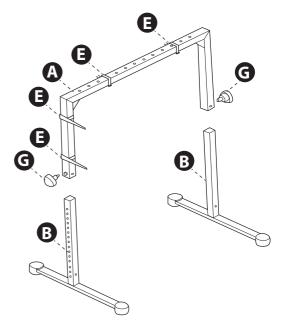

#### Step1

- Assemble leg frames B with U frame A (U frame with cable ties). Slot right leg frame B (holes on outer side) into the U frame A. Adjust and fix at desired height by screw in engage and lock knob G.
- The pin of the engage and lock knob G must be submerged in a hole of the leg frame B before being tightened.
- Assemble the second leg frame likewise. Take care to adjust to the same height.