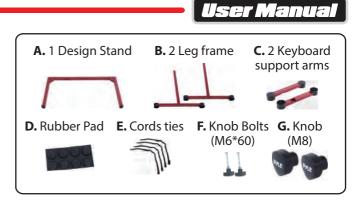

## WHAT'S IN THE BOX:

- (1) Design Stands
- (2) Leg frame
- (2) Keyboard support arms
- Knob
- Knob Bolts
- Rubber Pad
- Cords ties