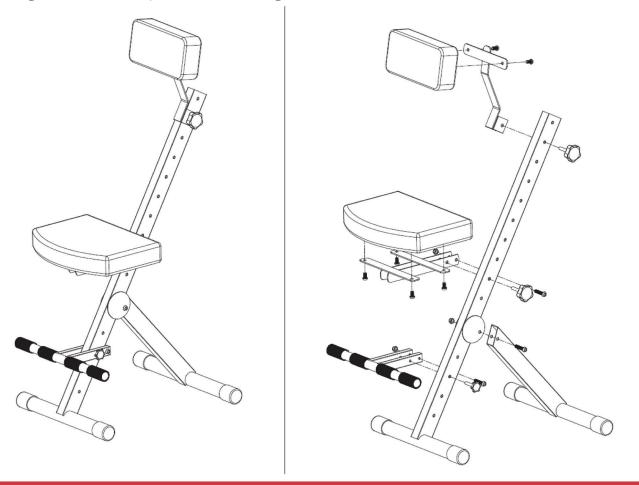

# **Thanks for choosing this Musician & Performer Chair**

Please follow guides of the bolts/screws on the diagram below.