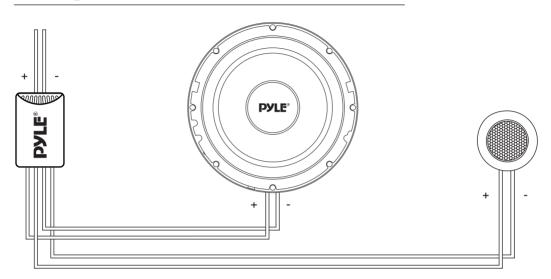

# PL650CBL

### Two-Way Component Speaker Systems



One Pair 6.5" Two-Way Component Kit, 360 Watts w/4 Ohm Impedance and 1" High-Temperature ASV Voice Coil (Pair)



## **Wiring Instruction**



## **Installation Instructions**

Tweeters can be installed in one of two ways, flush, surface mount with included hardware.



# **TEMPLATE**

FOR 6.5" SPEAKER



### **Questions? Issues?**

We are here to help! Phone: (1) 718-535-1800 Email: support@pyleusa.com

### California Prop 65 Warning

#### **MARNING**

This product contains Di (2-ethylhexyl) phthalate (DEHP) which is known to the state of California to cause cancer birth defects and other reproductive harm. Do not ingest.

For more info go to: www.P65warnings.ca.gov