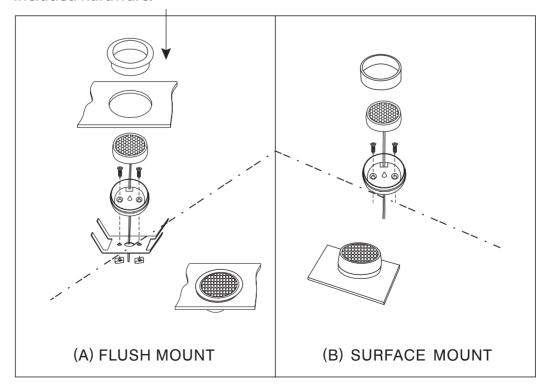

## **Installation Instructions**

Tweeters can be installed in one of two ways, flush, surface mount with included hardware.