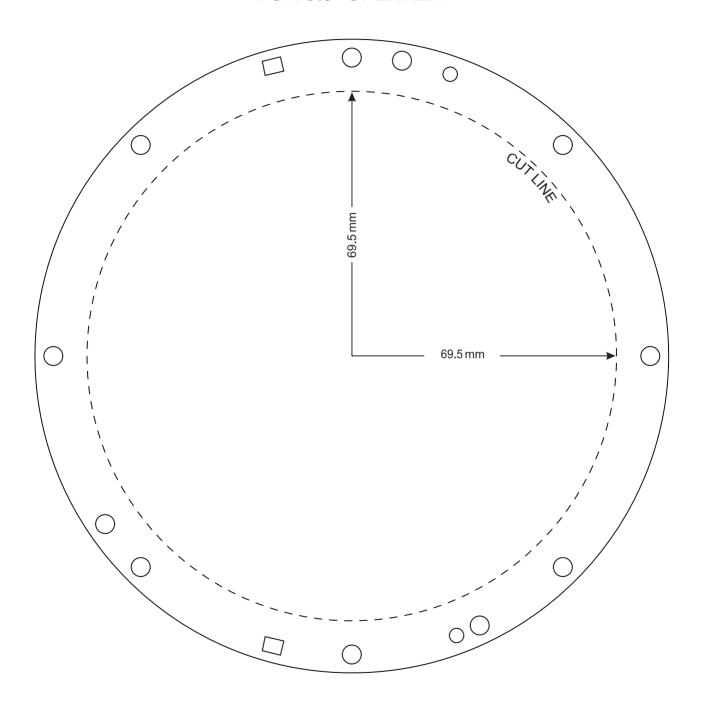

# PL650CBL

### Two-Way Component Speaker Systems



One Pair 6.5" Two-Way Component Kit, 360 Watts w/4 Ohm Impedance and 1" High-Temperature ASV Voice Coil (Pair)



## **Wiring Instruction**



## **Installation Instructions**

Tweeters can be installed in one of two ways, flush, surface mount with included hardware.



# **TEMPLATE**

FOR 6.5" SPEAKER



### **Questions? Issues?**

We are here to help! Phone: (1) 718-535-1800 Email: support@pyleusa.com

### California Prop 65 Warning

#### **MARNING**

This product contains Di (2-ethylhexyl) phthalate (DEHP) which is known to the state of California to cause cancer birth defects and other reproductive harm. Do not ingest.

For more info go to: www.P65warnings.ca.gov