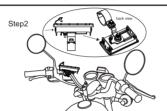

# **INSTALLATION** (MODE 2"Push-Fixed in Mount")

Step1 Decide the place for Bluetooth remote installation. Draw and cut the size into 85 x 49mm (L x W)

Step2 Push in the Bluetooth remote