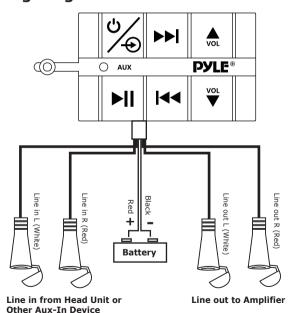

## **Playing Music:**

- 1. Press and hold for three seconds to turn On/Off
- 2. Press  $\stackrel{\circ}{\searrow}$  shortly for control the red background light
- 3. Press ▶II to start or pause the music
- 4. Press ▶▶ shortly for next track
- 5. Press I◀◀ shortly for Previous track
- 6. Press shortly for volume up
- 7. Press wo shortly for volume down

# **Wiring Diagram**







# PLBT27

Universal Bluetooth Receiver Control Adapter/ Wireless Audio Controller



### PLBT27

### Universal Bluetooth Receiver Control Adapter/ Wireless Audio Controller

#### **FEATURES**

- Adds Simple & Convenient Remote Music Control
- Built-in Bluetooth for Wireless Streaming Receiver Ability
- Mounts to Handlebars, Dashboards, Consoles, Support Bars
- Universal Mobile Vehicle Controller Design
- NFC (Near Field Communication) Sensor Support
- Instant 'Connect & Stream' Android Device Ability
- Aux (3.5mm) Input Connector Jack
- Ability to Connect Additional External Devices (iPhone, Android, Smartphone, iPad, Tablet, etc.)
- RCA (L/R) Line Input Connector Jacks
- RCA (L/R) Line Output Connector Jacks
- Simple Push Button Controls
- Play, Pause, Previous, Next, Volume Up/Down