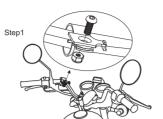

# **INSTALLATION** (MODE 1"Handlebar Mount")

1. Install "P" shaped clamp or "Z" shaped bracket threaded (item#5) on to the Bluetooth controller hook. (packed with Bluetooth controller). Use the provided bolt to fix on the handlebar. The provided foam and rubber pads can be used to accomplish tight and secure mounting.