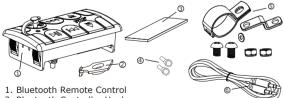

### WHAT IS INCLUDED?

- 2. Bluetooth Controller Hook
- 3. Black Industrial Velcro for P Clamp
- 4. Amplifier 12 Volt(+/-) Ground Blue Spade Terminal
- 5. "P" and "Z" shaped Clamps for Handlebar
- 6. Exten sional wire for 3.5mm Aux-In