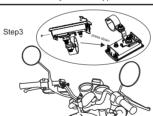

# **INSTALLATION** (MODE 1"Handlebar Mount")

1. Install "P" shaped clamp or "Z" shaped bracket threaded (item#5) on to the Bluetooth controller hook. (packed with Bluetooth controller). Use the provided bolt to fix on the handlebar. The provided foam and rubber pads can be used to accomplish tight and secure mounting.

2. Slide the Bluetooth controller into the hook

3. Press down the Bluetooth controller hook and then slide out the Bluetooth controller box at the same time to remove the Bluetooth controller