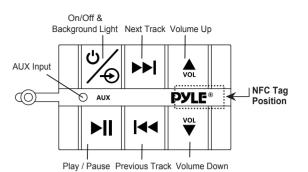

## **Playing Music:**

- 1. Press and hold for three seconds to turn On/Off
- 2. Press  $\stackrel{\circ}{\searrow}$  shortly for control the red background light
- 3. Press ▶II to start or pause the music
- 4. Press ▶▶ shortly for next track
- 5. Press I◀◀ shortly for Previous track
- 6. Press shortly for volume up
- 7. Press wo shortly for volume down

### **NFC Pairing and Connection:**

- Have your device touch the NFC tag on the controller and then you will receive the notification to require password
- Enter the password " 1234" to turn on the Bluetooth. (This is only for the first time connection, no need to enter password when connect NFC again)
- 3. After turn on the Bluetooth function by NFC, the operation procedure is same as the above "Bluetooth Pairing and Connection"
- 4. Touch the NFC tag again to turn off the Bluetooth function.