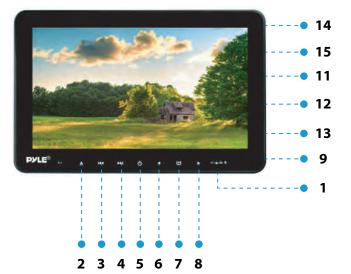

#### **FRONT PANEL**

#### **MULTIMEDIA PLAYER**

- 1. LCD Panel
- 2. Open
- 3. Pre/Rewind Forward
- 4. Next/Fast
- 5. Power
- 6. -
- 7. Menu
- 8.+
- 9. DC 12V
- 10. DC Jacket
- 11. HDMI Read Port
- 12. AV2 IN jack
- 13. Earphone jack
- 14. USB Read Port
- 15. SD Read Port