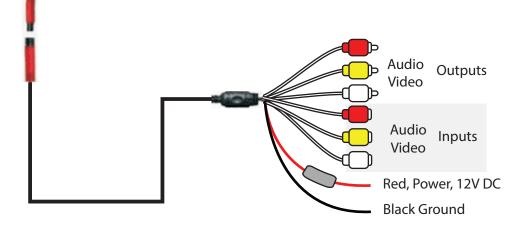

#### WIRING DIAGRAM

Mini Din Connector

Attach power cable to connect

5

#### WIRING DIAGRAM