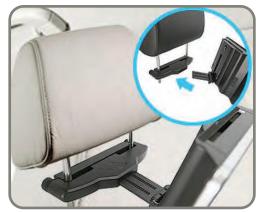

#### **INSTALLATION**

1. Remove the screws from bracket like below picture to install the bracket on iron tube.

2. Put the plastic bracket parts in between two metal poles, at the same time, push 2 screws to fix up bracket.

4

3. Hold up unit, insert the metal plate at the back of the unit into plastic bracket parts, then adjust it to the right angle and fix it tightly, at last lower the orignal car headrest to the appropriate position.