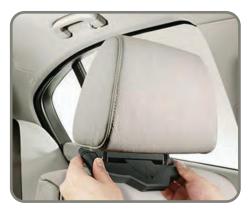

#### **INSTALLATION**

1. Remove the screws from bracket like below picture to install the bracket on iron tube.

2. Put the plastic bracket parts in between two metal poles, at the same time, push 2 screws to fix up bracket.

4

3. Hold up unit, insert the metal plate at the back of the unit into plastic bracket parts, then adjust it to the right angle and fix it tightly, at last lower the orignal car headrest to the appropriate position.