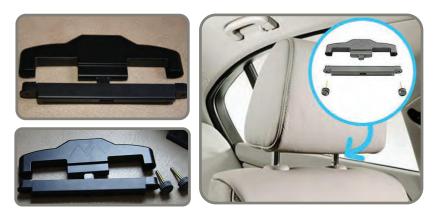

#### **INSTALLATION**

1. Remove the screws from bracket like below picture to install the bracket on iron tube.

2. Put the plastic bracket parts in between two metal poles, at the same time, push 2 screws to fix up bracket.

4

3. Hold up unit, insert the metal plate at the back of the unit into plastic bracket parts, then adjust it to the right angle and fix it tightly, at last lower the orignal car headrest to the appropriate position.