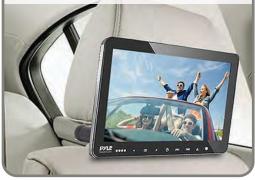

## PLHRDVD90KT - PLHRDVD904

9.4" -inch

# PLHRDVD103

10.5" -inch

Car Video Entertainment Display Monitor System

USER MANUAL

#### PLHRDVD90KT

Dual Vehicle Headrest Mount Multimedia Disc Player System - Car Video Entertainment Display Monitors with Wireless Headphones (9.4"-inch)

#### PLHRDVD904

Single Vehicle Headrest Mount Multimedia Disc Player Car Video Entertainment Display Monitor (9.4"-inch)

#### PLHRDVD103

Single Vehicle Headrest Mount Multimedia Disc Player Car Video Entertainment Display Monitor (10.5"-inch)

| MODEL                   | PLHRDVD90KT     | PLHRDVD904     | PLHRDVD103      |
|-------------------------|-----------------|----------------|-----------------|
| (2) Wireless Headphones | $\checkmark$    |                |                 |
| Screen Size             | 9.4 inches (x2) | 9.4 inches     | 10.5 inches     |
| Screen Resolution       | 800x480 Pixels  | 800x480 Pixels | 1024x600 Pixels |
| Sold as                 | kit             | 1              | 1               |