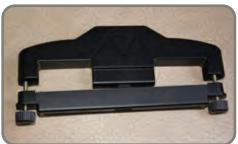

#### **INSTALLATION**

1. Remove the screws from bracket like below picture to install the bracket on iron tube.

2. Put the plastic bracket parts in between two metal poles, at the same time, push 2 screws to fix up bracket.

4

3. Hold up unit, insert the metal plate at the back of the unit into plastic bracket parts, then adjust it to the right angle and fix it tightly, at last lower the orignal car headrest to the appropriate position.