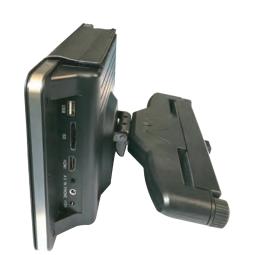

## **SIDE PANEL**

- 1. Power
- 2. Earphone/AV2 jack
- 3. USB.SD
- 4. DC 12V Jacket
- 5. 2.5.HDMI PORT

**Only on selected unit models** -- Review product specs & features for detailed info