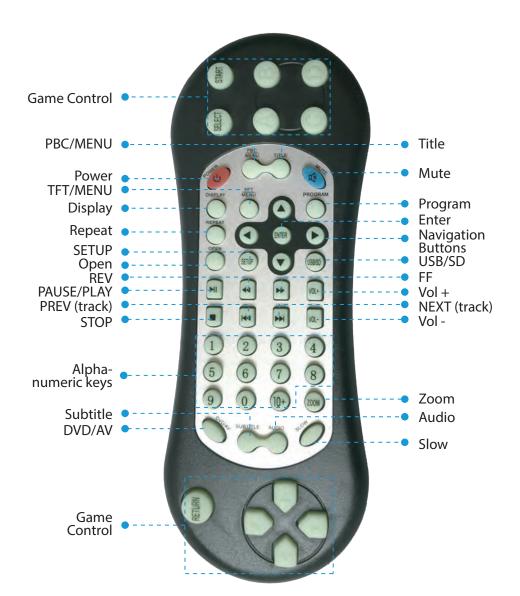

VISIT US ONLINE: Have a question? Need service or repair? Want to leave a comment? PyleUSA.com/ContactUs



## PLHRDVD90KT - PLHRDVD904

9.4" -inch

# PLHRDVD103

10.5" -inch

Car Video Entertainment Display Monitor System

USER MANUAL

#### **FRONT PANEL**

#### **MULTIMEDIA PLAYER**

- 1. LCD Panel
- 2. Open
- 3. Pre/Rewind Forward
- 4. Next/Fast
- 5. Power
- 6. -
- 7. Menu
- 8.+
- 9. DC 12V
- 10. DC Jacket
- 11. HDMI Read Port
- 12. AV2 IN jack
- 13. Earphone jack
- 14. USB Read Port
- 15. SD Read Port

## **SIDE PANEL**

- 1. Power
- 2. Earphone/AV2 jack
- 3. USB.SD
- 4. DC 12V Jacket
- 5. 2.5.HDMI PORT

**Only on selected unit models** -- Review product specs & features for detailed info





## **REMOTE CONTROL**



3

#### **INSTALLATION**

1. Remove the screws from bracket like below picture to install the bracket on iron tube.



2. Put the plastic bracket parts in between two metal poles, at the same time, push 2 screws to fix up bracket.





4

3. Hold up unit, insert the metal plate at the back of the unit into plastic bracket parts, then adjust it to the right angle and fix it tightly, at last lower the orignal car headrest to the appropriate position.



## INSTALLATION COMPLETE



#### WIRING DIAGRAM



Mini Din Connector



Attach power cable to connect

5

#### WIRING DIAGRAM





#### Attention

- 1. Do not put the machine in the rain or damp environment lest outbreak of fire or any damage to machine.
- 2. Do not repair the machine by youself. Please turn off the machine and inform us i