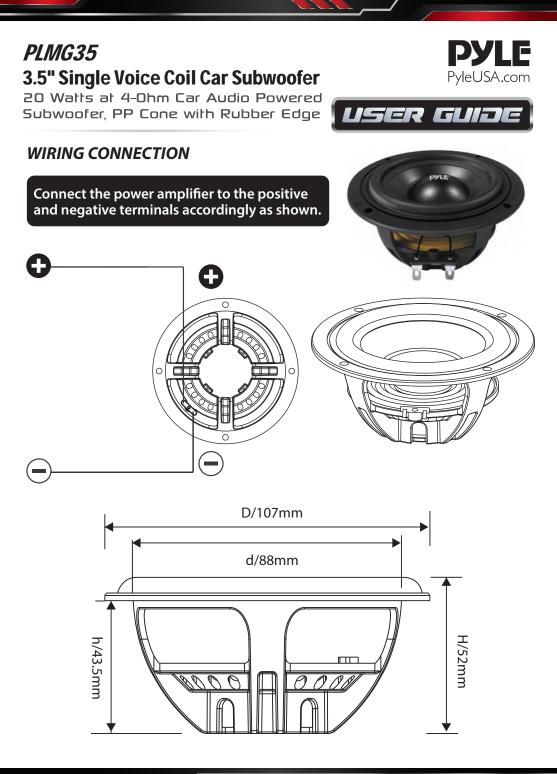

## **Technical Specs:**

- Construction Materials: Engineered ABS
- Power Handing: 20 Watts MAX, 10 Watts RMS
- Impedance: 4 Ohm
- Voice Coil: 1.0" -in
- Voice Coil Type: High-Temp Aluminum
- Magnet Size: 25\*6mm
- Magnet Type: NdFeb Magnet
- Frequency Response: 110Hz-156kHz
- Sensitivity: 85 dB (1w/1m)
- Product Dimensions: 4.2 " x 4.2" x 2.0" -inches
- Cutout Size: 3.46" -inches