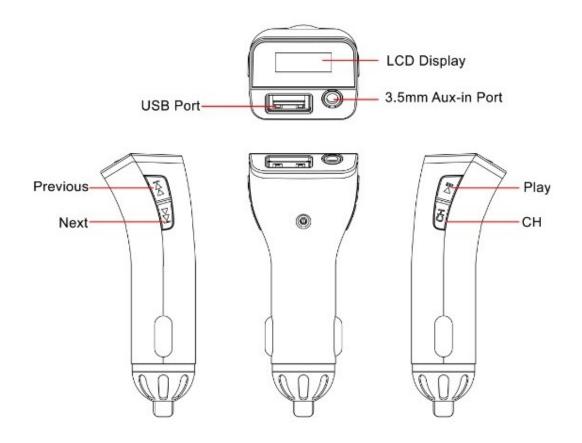

Frequency range: 87.5-108.0 MHZ

Supports MP3 And WMA Format Files

LCD Display Screen W/ Counter Display

Low Profile, Sleek Design

#### **Car Charger Function**

Please connect your mobile phone into the USB port via your devices included charging cable.

Charging output: 5V/2.1A.

#### **FM Transmitter Function**

Tune your radio to the desired FM frequency, then match that same frequency on the player by pressing the buttons on the unit.

Plug the USB disk into USB slot or connect other player devices via the 1/8" (3.5 mm) aux-input by using the provided 1/8" to 1/8" headphone cable. The 2 in 1 car charger will play and transmit the files automatically. Note: you can enjoy music via the 1/8" aux-in port while using the USB port for charging your mobile phone.

# **Operation Guide:**

| Operation Guide             | FM transmitter                                                                                                                                          |
|-----------------------------|---------------------------------------------------------------------------------------------------------------------------------------------------------|
| 1、How to play and stop      | Press the "PLAY" button : Play the music Press the "PLAY" button again: Stop                                                                            |
| 2. How to adjust the Volume | Long Press the "▶\" button: Increase the Volume; Long press the "▶\" button: Decrease the Volume                                                        |
| How to change the frequency | Press "CH" first, then short Press the "▶\" button: Increases the frequency Press "CH" first, then short Press the "◄\" button: Decreases the frequency |
| 4、How to choose music       | Short Press the "▶I"Button to play the next song; Short Press the "I◀" Button to play the previous song;                                                |
| 5.How to change play mode   | Long press the "play/pause" button to switch the play modes: All, Folder, Random, or Repeat Track                                                       |