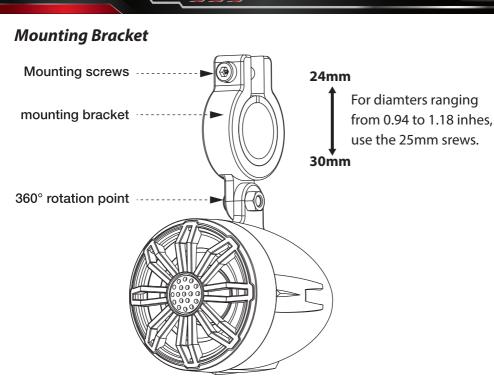

## 360° Rotation Function

- 1. Loosen the rotation adjustment screw.
- 2. Rotate the lower mounting bracket to the desired position.
- 3. Lock the rotation adjustment screw.

Questions? Issues? We are here to help! Phone: (1) 718-535-1800 Email: support@pyleusa.com