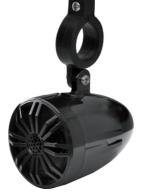

## **PLMR22WT - PLMR22BK - PLMR22CR** 2.25" Waterproof Rated Off-Road Speakers

Compact PowerSport Vehicle Speaker System for Motorcycle or Car

PLMR22WT

PLMR22BK

PLMR55CK

## Features:

- Motorcycle Box Waterproof Stereo System
- 2.25" Long Excursion Woofer
- Completely Waterproof
- Compact & High-Powered Output
- Marine Grade Waterproof Rated Construction
- Weatherproof & Water-Resistant Housing
- Full Range Stereo Sound Reproduction
- Impressive Bass Response
- Sleek Design, Machine Molded Speaker Cabinet Housing
- Rugged, Universal Mount Bracket Design for Roll-Bar / Roll-Cage
- Used for Off-Road Outdoor Vehicles: ATV, UTV, 4x4, Jeeps, Marine Watercraft
- Quick Butt Connector for Speaker Wiring