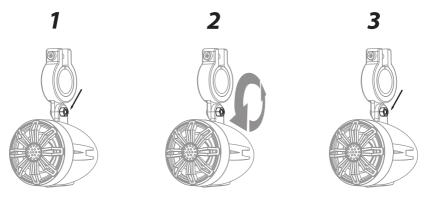

## 360° Rotation Function

- 1. Loosen the rotation adjustment screw.
- 2. Rotate the lower mounting bracket to the desired position.
- 3. Lock the rotation adjustment screw.

Questions? Issues? We are here to help! Phone: (1) 718-535-1800 Email: support@pyleusa.com