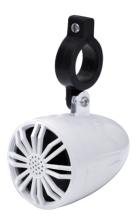

## **PLMR22WT - PLMR22BK - PLMR22CR** 2.25" Waterproof Rated Off-Road Speakers

Compact PowerSport Vehicle Speaker System for Motorcycle or Car

PLMR22WT

PLMR22BK

PLMR55CK

## Features:

- Motorcycle Box Waterproof Stereo System
- 2.25" Long Excursion Woofer
- Completely Waterproof
- Compact & High-Powered Output
- Marine Grade Waterproof Rated Construction
- Weatherproof & Water-Resistant Housing
- Full Range Stereo Sound Reproduction
- Impressive Bass Response
- Sleek Design, Machine Molded Speaker Cabinet Housing
- Rugged, Universal Mount Bracket Design for Roll-Bar / Roll-Cage
- Used for Off-Road Outdoor Vehicles: ATV, UTV, 4x4, Jeeps, Marine Watercraft
- Quick Butt Connector for Speaker Wiring