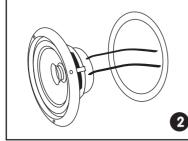

## Features:

- Includes (2) Component Speakers
- Marine Grade Waterproof Construction
- Full Range Stereo Sound Reproduction
- Dual Cone Speakers
- Polypropylene Cone, Rubber Surround
- Molded ABS Machined Basket and Grill
- For Marine, Automobile & Off-Road Vehicles
- Universal Standard OEM Replacement Size
- Includes Speaker Wire & Mounting Hardware

## Cut the drywall.

**Note:** Always allow at least onehalf inch between a wall stud and the speaker cutout or the locking tabs will not be able to swivel into place.

90\*

Connect the speaker wires to the speaker.