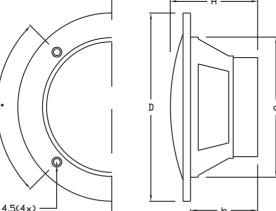

## **PLMR8OW-PLMR80B Dual 8" Waterproof Marine Speakers** Full Range Stereo Sound, 180 Watt

## Features:

- Includes (2) Component Speakers
- Marine Grade Waterproof Construction
- Full Range Stereo Sound Reproduction
- Dual Cone Speakers
- Polypropylene Cone, Rubber Surround
- Molded ABS Machined Basket and Grill
- For Marine, Automobile & Off-Road Vehicles
- Universal Standard OEM Replacement Size
- Includes Speaker Wire & Mounting Hardware