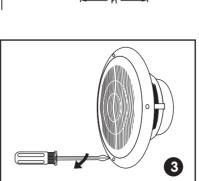

Screw down each of the four Phillips head screws.The locking tabs will swivel into place and secure the unit to the rear surface of the drywall. Put in the strips of adhesive to secure the grille.

Replace the metal grille.