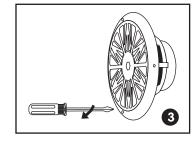

Screw down each of the four Phillips head screws.
The locking tabs will swivel into place and secure the unit to the rear surface of the drywall. Put in the strips of adhesive to secure the grille.

Replace the metal grille.