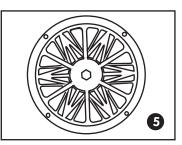

## **Product Description**

Pyle's Hydra series speakers are water resistant and designed for use in your boat, on the dock, by the pool, or simply mounted outside. They're designed with rust-proof mesh covers for quality protection. The PLMR82 is a 300-watt, 8' two-way, full-range speaker suitable for marine use. These white speakers are equipped with a ½' neodymium dome tweeter for rich highs and a 1.5' aluminum voice coil for accurate sound reproduction. The molded ABS plastic basket keeps your sound distortion-free.

#### Features:

- Includes (2) 8.5" Component Speakers
- Marine Grade Weather Proof Construction
- Full Range Stereo Sound Reproduction
- 2-Way Dual Cone Speakers
- Poly Carbon Cone, Cloth Surround
- Molded ABS Machined Basket and Grill
- For Marine, Automobile & Off-Road Vehicles
- Universal Standard OEM Replacement Size
- Includes Speaker Wire & Mounting Hardware