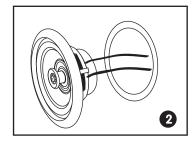

#### Installation

Cut the drywall. Note:

Always allow at least onehalf inch between a wall stud and the speaker cutout or the locking tabs will not be able to swivel into place.

Connect the speaker wires to the speaker.

Screw down each of the four Phillips head screws.
The locking tabs will swivel into place and secure the unit to the rear surface of the drywall. Put in the strips of adhesive to secure the grille.

Replace the metal grille.