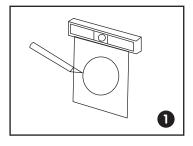

#### Installation

Cut the drywall. Note:

Always allow at least onehalf inch between a wall stud and the speaker cutout or the locking tabs will not be able to swivel into place.

Connect the speaker wires to the speaker.