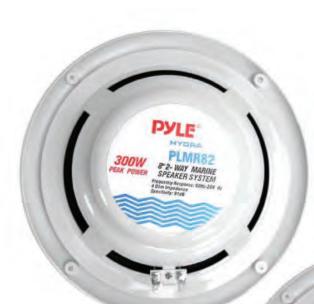

## PLMR82

## **Product Description**

Pyle's Hydra series speakers are water resistant and designed for use in your boat, on the dock, by the pool, or simply mounted outside. They're designed with rust-proof mesh covers for quality protection. The PLMR82 is a 300-watt, 8' two-way, full-range speaker suitable for marine use. These white speakers are equipped with a ½' neodymium dome tweeter for rich highs and a 1.5' aluminum voice coil for accurate sound reproduction. The molded ABS plastic basket keeps your sound distortion-free.

## **Technical Specs:**

• MAX Power: 300 Watt

• RMS Power: 150 Watt

• 4 Ohm Impedance

• Sensitivity: 91dB

• 20 oz. Circuit Magnet

• Voice Coil: 1.5", High Temp. Aluminum

• Tweeters: 0.5", Neodymium Dome