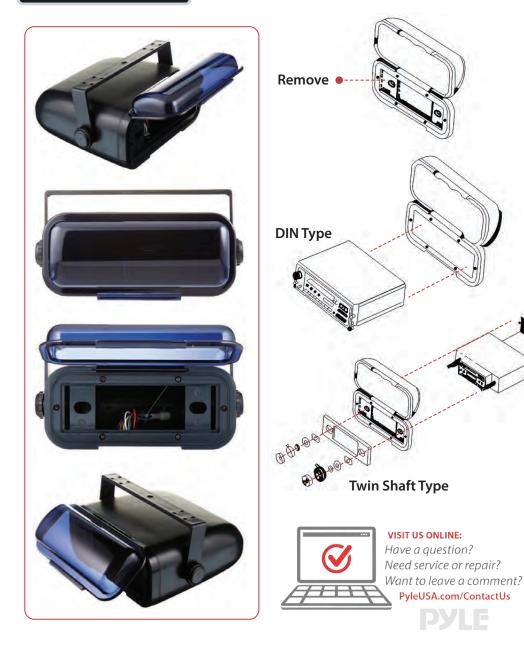

**SMOKE COLORED HOUSING:** This durable marine stereo cover has a tinted front panel, so you can still see the controls. It also comes with a UV-resistant housing to keep it from getting overheated

**SUPPORT SHELF FOR RADIO:** The marine stereo/CD player comes with a strong stainless steel mounting for sufficient rigidity. This housing is compatible with dual shaft and DIN size receivers

**Universal Marine Stereo Housing:** Fits Din Style or Removable Stereos - Pre-Wired Power (3 Wire), Speaker (8 Wire), RCA (2 Wire), Antenna

## Features:

- Universal Marine Stereo Housing
- Protect your Stereo from Harsh Marine Environment
- Includes a 2 Position Hinged Front Door
- Sealed with a Neoprene Gasket
- Accommodate Dual Post/ Removable & DIN Style Stereos
- Fits Din Style or Removable Stereos
- U shaped Mounting Bracket for Deck or Overhead Installation
- Stainless Steel Mounting Hardware
- Polycarbonate Bracket
- Support Shelf for Radio in Rear of Housing
- Pre-Wired Power(3 Wire), Speaker (8 Wire), RCA (2 Wire), Antenna
- UV Resistant Plastic
- Dimensions: 4.3"(H) x 9.4"(W)x 10.6"(D)