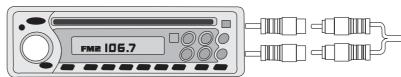

#### **Typical connection:**

# Any head unit with RCA inputs (not included)

The PYLE® PLMRIPWG allows you to listen to any portable music, video or multimedia player equipped with a 3.5mm headphone jack through any head unit equipped with standard RCA inputs.

Compatible with all portable digital music players regardless of manufacturer or platform-the PLMRIPWG deliver your music on your terms. Multiple mounting options allow you to install PLMRIPWG in the most convenient location for easy access. Using the included 3.5mm Audio cable, just plug your media player into the PLMRIPWG 3.5mm jack and start enjoying.