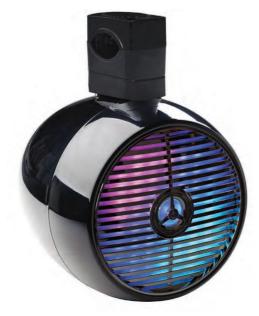

# **PLMRWB658LE - PLMRWB858LE**Waterproof Rated Marine Tower Speaker

Wakeboard Subwoofer Speaker System with Built-in LED Lights

| MODEL                                                        | PLMRWB658LE                    | PLMRWB858LE                     |
|--------------------------------------------------------------|--------------------------------|---------------------------------|
| Power Output                                                 | 300 Watt MAX                   | 480 Watt MAX                    |
| Sound System                                                 | 6.5" Subwoofer<br>1.0" Tweeter | 8.0" Subwoofer<br>1.0" Tweeter  |
| Frequency Response                                           | 60 hz-20KHz                    | 40 hz-20KHz                     |
| Magnet                                                       | 10 Oz                          | 20 Oz                           |
| Speaker Housing Dimensions (L x W x H with Mounting Bracket) | 8.4" x 12.3" x 9.4"<br>inches  | 10.2" x 14.2" x 11.6"<br>inches |

#### **Features:**

Includes (2) Wakeboard Tower Speaker
Waterproof Marine Grade Rated Construction
2-Way Full Range Audio Speaker System
Titanium Dome Tweeter
Long Excursion Subwoofer
Built-in Illuminating Multi-Color LED Lights
Rugged, Durable & Sleek Housing Design
Integrated Universal Roll Bar Mounting Clamp
Quick Connect Speaker Terminals
Anti-Corrosion: Weather-Resistant / UV Resistant
Used for Boat & Marine Vehicle Watercraft Applications

## **Technical Specifications:**

Waterproof Marine Grade Rating: IP-44

Boat Roll Cage / Roll Bar Support Size: Up to 2.36" (6cm)

Tweeter Type: Titanium Dome

Impedance: 4 Ohm Sensitivity: 90 dB

Housing Construction Material: Engineered ABS