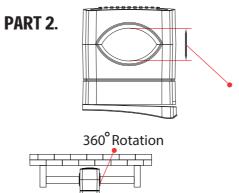

#### PART 1.

- 1. The base of the bracket.
- 2. The connecting base of the bracket, 360 rotation, connect to picture1.
- 3. The cover of the bracket, is fixed by 4 mounting screws after picture 2 rotates to an angle.
  - \* Remark: Two types of screws for choice:M5x65/M5x80