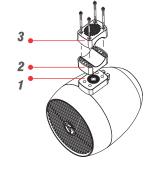

#### PART 1.

- 1. The base of the bracket.
- 2. The connecting base of the bracket, 360 rotation, connect to picture1.
- 3. The cover of the bracket, is fixed by 4 mounting screws after picture 2 rotates to an angle.
  - \* Remark: Two types of screws for choice:M5x65/M5x80