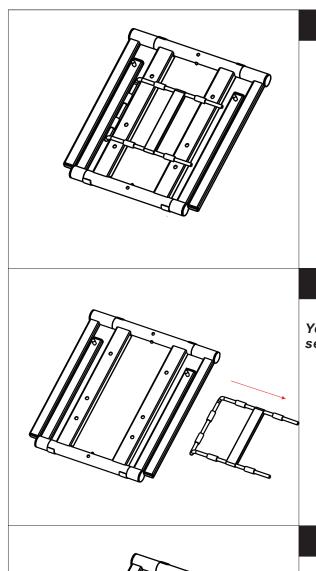

# Step 1

Open the carton and take out the stand from the bag.

## Step 2

You will find the main stand with a second shelf made of solid steel rod.