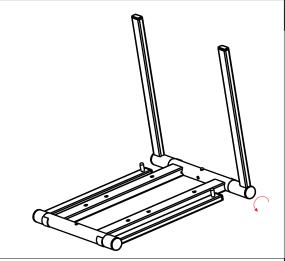

## Step 3

Push in the spring pins and open the stand, until the pins come out of the other holes. The legs are then locked into position.