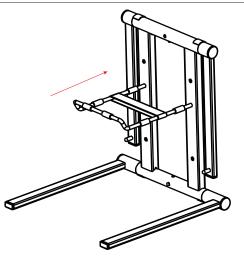

## Step 5

Do the same with main shelf, until it locks into the open position.

# Step 6

Do the same with main shelf, until it locks into the open position.