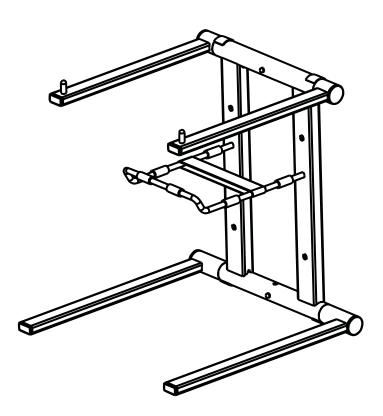

#### Step 7

For your laptop and other equipment, built for the processional.
Second shelf designed for sound card, hard drives or small mixer.
Unique portable design, allows you to fold everything when you are finished and store in the reusable bag.