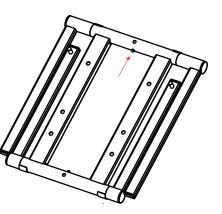

#### Step 7

For your laptop and other equipment, built for the processional.
Second shelf designed for sound card, hard drives or small mixer.
Unique portable design, allows you to fold everything when you are finished and store in the reusable bag.





This user manual will help you to assemble this product safely & quickly, so please spend a few minutes to read through this assembly information.





laptop table stand
PLPTS35



# Step 1

Open the carton and take out the stand from the bag.



#### Step 4

## Step 2

You will find the main stand with a second shelf made of solid steel rod.



## Step 5

Do the same with main shelf, until it locks into the open position.



## Step 3

Push in the spring pins and open the stand, until the pins come out of the other holes. The legs are then locked into position.



# Step 6

Do the same with main shelf, until it locks into the open position.