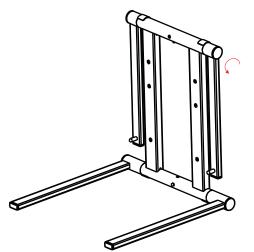

## Step 3

Push in the spring pins and open the stand, until the pins come out of the other holes. The legs are then locked into position.