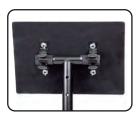

Use the included hardware to secure the device resting plate with the metal mounting clamps. The holes in the mounting clamp brackets should align with the holes protruding through the base plate. Be sure to use a washer between the wing nut and the metal mounting clamp when securing.

The plate bolts are to be inserted from the top of the unit, going downward through the device resting plate, and out of the other end to meet the metal mounting brackets. The metal mounting bracket clamps can be adjusted or loosened accordingly to allow for angle/tilt adjustment.