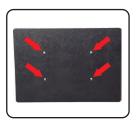

Use the included hardware to secure the device resting plate with the metal mounting clamps. The holes in the mounting clamp brackets should align with the holes protruding through the base plate. Be sure to use a washer between the wing nut and the metal mounting clamp when securing.