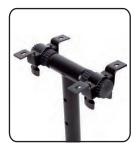

## PLPTS2 - PLPTS3 - PLPTS4 Universal Device Stand

Height Adjustable Tripod Mount (For Laptop, Notebook, Mixer, DJ Equipment)

Slide the metal mounting clamps onto both ends of the extension arm. Each side is fitted with rubber grips that the clamps use for holding support. Be sure as to, at least partially, slide the metal mounting clamps to lay over the rubber grips. Use the dual clamp-style knobs on both sides on each of the mounting clamps to secure the angle and placement of the device resting plate.

The plate bolts are to be inserted from the top of the unit, going downward through the device resting plate, and out of the other end to meet the metal mounting brackets. The metal mounting bracket clamps can be adjusted or loosened accordingly to allow for angle/tilt adjustment.