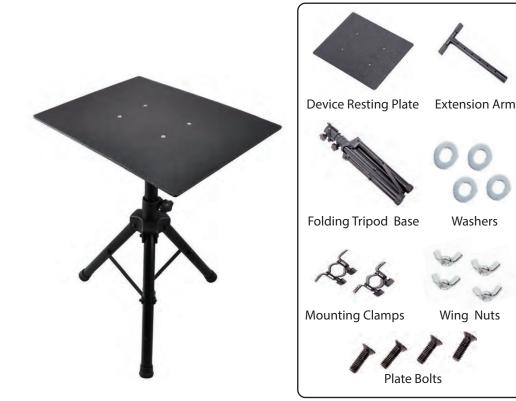

## PLPTS2 - PLPTS3 - PLPTS4 Universal Device Stand

Height Adjustable Tripod Mount (For Laptop, Notebook, Mixer, DJ Equipment)

Slide the metal mounting clamps onto both ends of the extension arm. Each side is fitted with rubber grips that the clamps use for holding support. Be sure as to, at least partially, slide the metal mounting clamps to lay over the rubber grips. Use the dual clamp-style knobs on both sides on each of the mounting clamps to secure the angle and placement of the device resting plate.

Use the included hardware to secure the device resting plate with the metal mounting clamps. The holes in the mounting clamp brackets should align with the holes protruding through the base plate. Be sure to use a washer between the wing nut and the metal mounting clamp when securing.

The plate bolts are to be inserted from the top of the unit, going downward through the device resting plate, and out of the other end to meet the metal mounting brackets. The metal mounting bracket clamps can be adjusted or loosened accordingly to allow for angle/tilt adjustment.

Slide the assembled extension arm and device resting plate into the assembled folding tripod base with the inserted extension arm fitting insert. The top clamp style knob allow for height adjustment by raising or lowering the unit's extension arm. The lower clamp style knob allows for securing the stand's stability when the tripod legs are extended. The unit also features a safety pin that acts as a backup

for the stand's height adjustment safety.

## PLPTS2 - PLPTS3 - PLPTS4

Universal Device Stand Height Adjustable Tripod Mount (For Laptop, Notebook, Mixer, DJ Equipment)

| MODEL             | PLPTS2        | PLPTS3        | PLPTS4        |
|-------------------|---------------|---------------|---------------|
| Adjustable        | 22.0" - 35.0" | 28.0" - 50.0" | 29.0″ - 52.0″ |
| Height            | -inches       | -inches       | -inches       |
| Shelf / Device    | 14.0" x 11.0" | 20.0" x 16.0" | 20.0" x 16.0" |
| Tray Size (L x W) | -inches       | -inches       | -inches       |

## **Features:**

- Universal Device Stand
- Quick & Easy Setup
- Tripod Floor-Standing Design
- Lightweight, Portable & Reliable
- Quick & Convenient Height Adjustment
- Angle Adjustable Device Tray
- Rugged & Durable Metal Construction
- Disassembles for Travel & Storage
- Works with Audio/Video Devices, DJ Sound Equipment
- (Laptops, Notebooks, Mixers, Amplifiers, etc.)
- Used by Musicians, DJs, Performers, Engineers, etc.
- For On-Stage or In-Studio Use