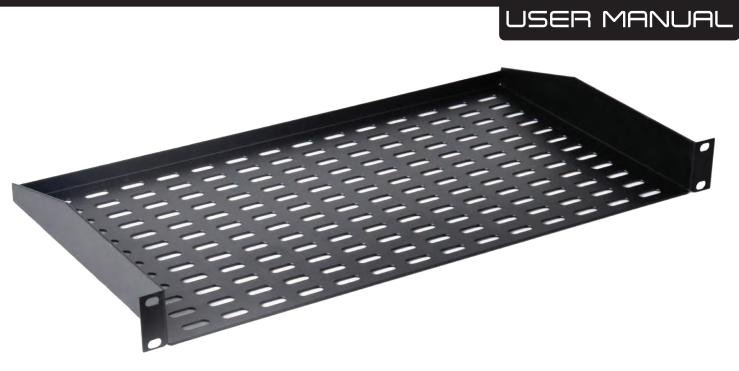

# **PLRSTN14U** 1U Server Rack Shelf

Universal Device Server Rack Mounting Tray

### Features:

- Universal Device Placement Rack
- Works with Both Non-Rack & Half-Rack Equipment
- Punch-Out Shelf Bottom Allows for Ventilation
- Promotes Safety & Air Circulation
- Rugged & Heavy-Duty Metal Construction
- Perfect for On-Stage or In-Studio Use
- Compatible with All 19" Server Racks

### **Technical Specs:**

- Construction Material: Steel
- Compatible Rack Shelf Size: 1U
- Maximum Weight Load Capacity: 110 lbs.
- Shelf Tray Size (L x W): 17.6" x 10.0"
- Total Size: (L x W x H):

19.0" x 10.0" x 1.7" -inches