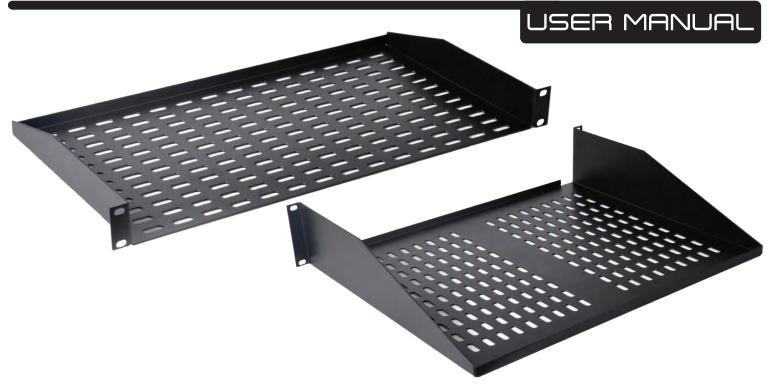

# **PLRSTN42U** 1U+2U Server Rack Shelves

Universal Device Server Rack Mounting Tray

# Features:

- Universal Device Placement Rack
- Works with Both Non-Rack & Half-Rack Equipment
- Punch-Out Shelf Bottom Allows for Ventilation
- Promotes Safety & Air Circulation
- Rugged & Heavy-Duty Metal Construction
- Perfect for On-Stage or In-Studio Use
- Compatible with All 19" Server Racks

# **Technical Specs:**

- Construction Material: Steel
- Compatible Rack Shelf Size: 1U+2U
- Maximum Weight Load Capacity: 110 lbs.
- Shelf Tray Size (L x W): 17.6" x 14.7"
- Total Size: (L x W x H): 19.0" x 14.7" x 3.4" -inches (Including Mounting Brackets)