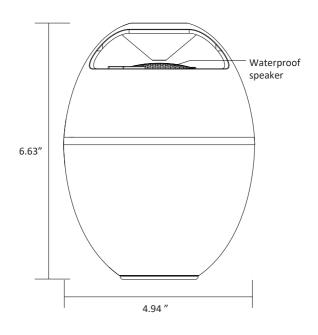

### 1. INSTRUCTION TO PARAMETERS

| BT version             | V5.0, compatible V4.2 and V2.1+EDR                                |
|------------------------|-------------------------------------------------------------------|
| Battery capacity       | 2500mAH lithium battery 3.7V                                      |
| Working hours          | 5-7 hours                                                         |
| Frequency              | 2400MHz-2480MHz                                                   |
| Protocol               | A2DP/AVRCP/HFP/HSP/OPP/HID/SPP/<br>PBAP/GATT/SM                   |
| Communication distance | 15-25 meters                                                      |
| Speaker                | Mono mixing output 4Ω6W, high-fidelity waterproof speaker (Φ57mm) |
| Dimension              | 4.94'x4.94'x6.63'                                                 |
| LED light              | Yellow, Green, Red, Blue                                          |
| LED mode               | 8 modes                                                           |
| Waterproof             | IP68                                                              |