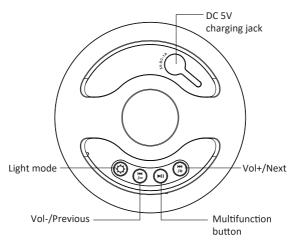

### 2. BUTTON FUNCTION DESCRIPTION

## A. Multifuncflon Button:

- 1. Press and hold for 3 seconds to power ON, and press and hold again for 3 seconds to power OFF.
- When in playing music, short press this button to pause music, press again to continue playing music.
- When incoming call, press the button to answer the phone, and double press the button to refuse the call.
- Double tap to dial the last incoming call number.

## B. "Volume- and Previous" Button:

Short press the button to play the previous track, press and hold the button to reduce the volume.

### C. "Volume+ and Next" Button:

Short press the button to play the next track, press and hold the button to increase the volume.

## D. Light mode Button:

- I. Short press to switch the different LED modes.
- Slow flashing when there is no music: red green blue yellow turns brighter every 20 seconds.

When there is music: the LED lights flashes with the music.

- 2. Keep red light
- 3. keep green light
- 4. keep Blue light
- 5. RGB light color change automatically (slow and fast flashing are mixed)
- 6. RGB light color automatically switches slowly
- 7. RGB light color automatically switches guickly
- 8. The light power off.

# II. Press and hold the light button for 8 seconds to restore factory settings

#### 4. CHARGING

Take the USB included. Connect the USB port to a 5V USB outlet and the DC jack to the PLSPOOL25. During charging, the LED indicator will keep red. When the battery is full the LED indicator is green.