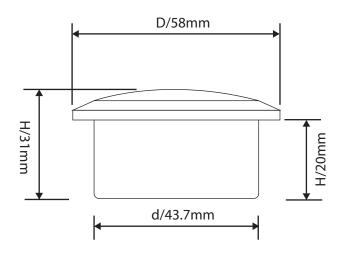

## **Technical Specs:**

• Cone Type: Titanium Dome

• Voice Coil Diameter: 1.0"

• Magnet Type: NdFeb Magnet, 24.5\*3.5mm

• Power Supply: 80 Watts MAX, 40 Watts RMS

Voice Coil: 1.0"

• Impedance: 4 Ohm

• Sensitivity: 105 dB 1W/1M

Response: 2.0K Hz-20K Hz

• Product Dimensions: 2.3" x 2.3" x 1.2" -inches

• Cutout Size: 1.72" -inches

• Mounting Depth: 0.78" -inches