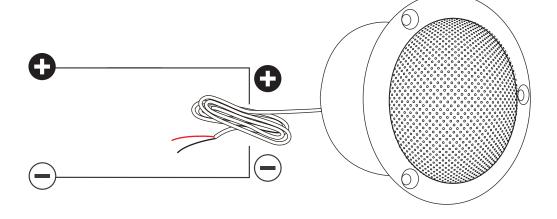

#### **WIRING CONNECTION**

Connect the power amplifier to the positive and negative terminals accordingly as shown.