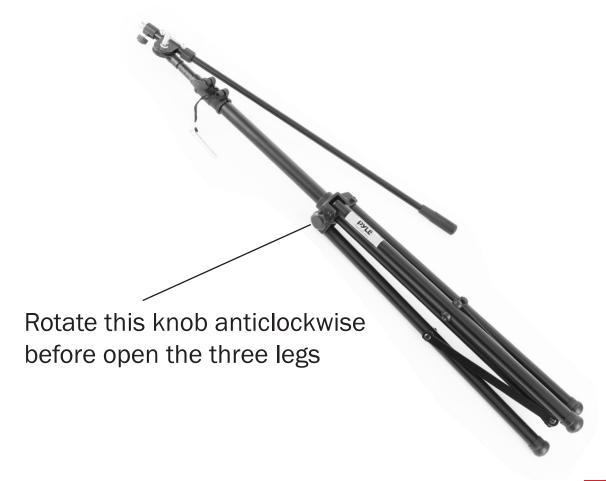

## **Professional Recording Microphone Stand**

1) Open the box, you will find the complete assembled recording microphone stand.

- 2) Open the three legs so it can stand on the floor.
- 3) You can adjust the angle of the T-Bar.