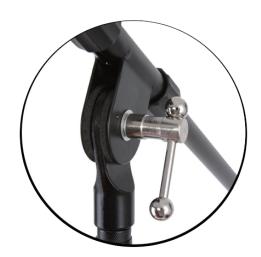

## **Professional Recording Microphone Stand**

1) Open the box, you will find the complete assembled recording microphone stand.

- 2) Open the three legs so it can stand on the floor.
- 3) You can adjust the angle of the T-Bar.