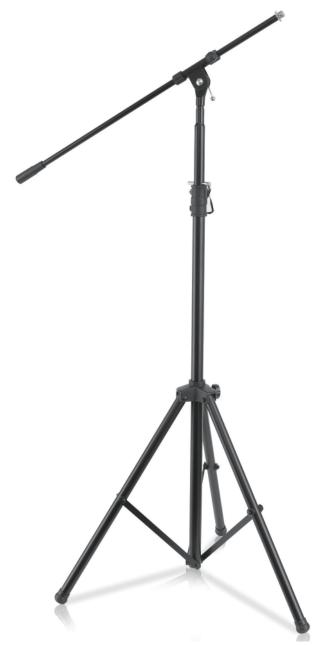

## **Professional Recording Microphone Stand**

1) Open the box, you will find the complete assembled recording microphone stand.

- 2) Open the three legs so it can stand on the floor.
- 3) You can adjust the angle of the T-Bar.

4) You can adjust the height by loosening and tightening the knob. The height adjustment ranges from 51.2" to 78.75"