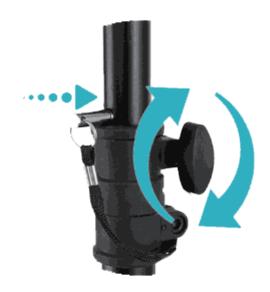

4) You can adjust the height by loosening and tightening the knob. The height adjustment ranges from 51.2" to 78.75"