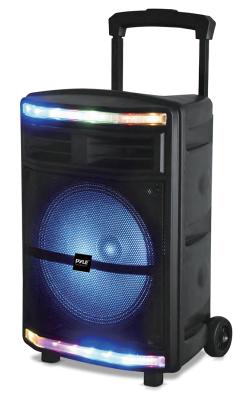

# Wireless BT Streaming PA Speaker System

Portable Indoor/Outdoor Loudspeaker with Rechargeable Battery, Flashing Party Lights, MP3/USB/Micro SD Readers, FM Radio (10" Subwoofer, 600 Watt)

#### Wireless BT Streaming PA Speaker System

Portable Indoor/Outdoor Loudspeaker with Rechargeable Battery, Flashing Party Lights, MP3/USB/Micro SD Readers, FM Radio (10" Subwoofer, 600 Watt)

#### Features:

- High-Powered PA Speaker
- Indoor/Outdoor Loudspeaker System
- Wireless BT Music Streaming Ability
- Multi-Color LED Flashing DJ Party Lights
- Built-in Rechargeable Battery
- FM Radio with Digital Display
- Audio Recording Function
- Microphone Priority 'Talk-Over' Button
- Rugged & Durable Housing Construction
- Connect & Stream Audio from External Devices
- USB Flash & Micro SD Memory Card Readers
- MP3 Digital Audio File Support
- Aux (3.5mm) Input
- 1/4" -inch Microphone Input
- Rear Panel Button Control Center
- Mic Volume, Treble, Bass, Echo Adjustment
- Full Range Stereo Sound Reproduction
- Vented Enclosure Design for Extended Bass
- Telescoping Handle & Rolling Caster Wheels
- \*Optional Power via DC 12V Input
- Used for Backyard Home Karaoke, Stage Performances, Crowd Control

## **Technical Specs:**

- Power Output: 600 Watt MAX
- PA Speaker Type: Molded Cabinet Loudspeaker
- Sound System: 10 " Subwoofer + 1" Tweeter
- Impedance: 4 Ohm
- Frequency Response: 55-20kHz
- S/N Ratio: 60dB +/-3dB
- SPL: 94dB (1W/M)
- T.H.D.: <1%
- USB Interface Type: 2.0
- Digital Media File Compatibility: MP3
- Maximum USB Flash Drive Support: Up to 32GB
- LED Lights Switch, Power ON/OFF
- PA Speaker Rechargeable Battery 7.4V Li-ion, 2200mAh 16.2Wh
- Battery Powered Remote, Requires (1) x 'CR-2025', Included
- Power Supply: 120/240V (9V Power Adapter)
- Total Speaker Size (L x W x H): 11.8" x 9.6" x 17.7" -inches