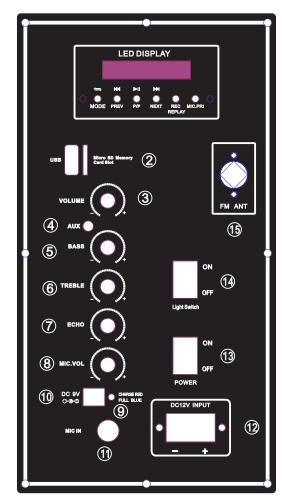

#### **BACK PANEL FUNCTIONS**

- 1. USB Control board
- 2. USB and Micro SD Memory Card Slot
- 3. Master volume control knob
- 4. 3.5MM AUX input jack
- 5. Bass volume control knob
- 6. Treble volume control knob
- 7. Echo volume control knob
- 8. Microphone volume control knob
- **9.** Charge LED indicator, red color is on charge mode, blue color is full
  - charge mode
- 10. DC 9V input jack
- **11** 6.5MM microphone input jack
- 12. Extra DC 12V input
- 13. Power switch
- 14. LED light switch
- 15. FM antenna