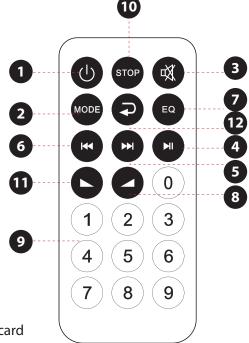

#### **REMOTE CONTROL FUNCTIONS**

- 1. Standby button
- 2. Choose input AUX/FM/BT/USB signal
- 3. Mute button
- 4. Play/Stop button on MP3 mode, scan function on FM mode.
- 5. Next song on USB/Micro SD card, next channel on FM mode.
- 6. Previous song on USB/Micro SD card, last channel on FM mode
- 7. EQ effect on MP3 mode
- 8. Increase speaker volume
- 9. Choose song number directly on MP3 mode
- 10. Stop button
- 11. Decrease music volume
- 12. Repeat song on USB/Micro SD memory card