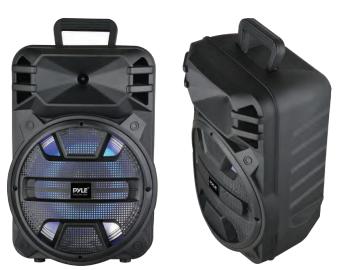

# 12" Portable Wireless BT PA Speaker System

Karaoke Speaker with Latest DJ LED Lights, USB/FM/BT/Aux/Remote Control/Mic Inputs, Built-in Rechargeable Battery (800 Watt)

## 12" Portable Wireless BT PA Speaker System

Karaoke Speaker with Latest DJ LED Lights, USB/FM/BT/Aux/Remote Control/Mic Inputs, Built-in Rechargeable Battery (800 Watt)

#### **Features:**

- True Wireless Stereo Function
- Portable PA Speaker System
- High-Powered Loudspeaker Design
- Wireless BT Music Streaming Ability
- Multi-Color Flashing LED Party Lights
- Built-in Rechargeable Battery
- LED Display
- USB/FM/Remote Control/Microphone Inputs
- Master Volume, Mic Volume, and Mic Echo Adjustable