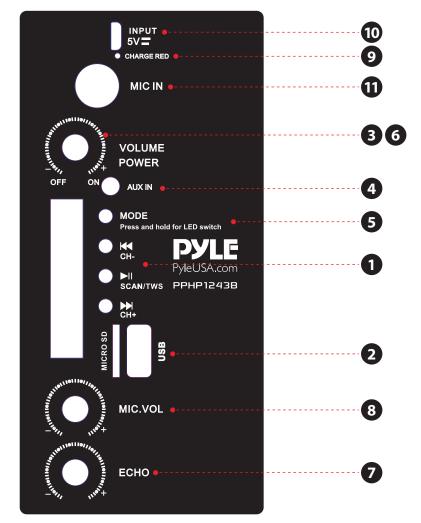

## **Control Board Functions**

2 www.PyleUSA.com www.PyleUSA.com 3

- 1. USB Control Board
- 2. USB and Micro SD Memory card Input Jack
- 3. Master Volume Control Knob
- 4. 3.5MM AUX Input Jack
- 5. Short press to choose input signal, press and hold to turn OFF/ON light
- 6. Turning to the end left is power off, then turn it to the right end is power on
- 7. Echo Volume Control Knob
- 8. Microphone Volume Control Knob
- 9. Charge LED Indicator, RED color is charging mode, BLUE color is full charge
- 10. DC 5V Input Jack
- 11. 6.5MM Microphone Input Jack