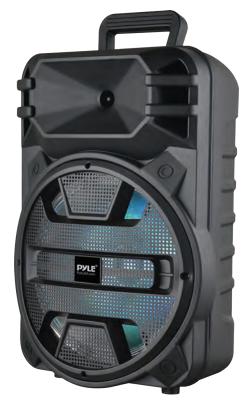

# 12" Portable Wireless BT PA Speaker System

Karaoke Speaker with Latest DJ LED Lights, USB/FM/BT/Aux/Remote Control/Mic Inputs, Built-in Rechargeable Battery (800 Watt)

## 12" Portable Wireless BT PA Speaker System

Karaoke Speaker with Latest DJ LED Lights, USB/FM/BT/Aux/Remote Control/Mic Inputs, Built-in Rechargeable Battery (800 Watt)

#### **Features:**

- True Wireless Stereo Function
- Portable PA Speaker System
- High-Powered Loudspeaker Design
- Wireless BT Music Streaming Ability
- Multi-Color Flashing LED Party Lights
- Built-in Rechargeable Battery
- LED Display
- USB/FM/Remote Control/Microphone Inputs
- Master Volume, Mic Volume, and Mic Echo Adjustable