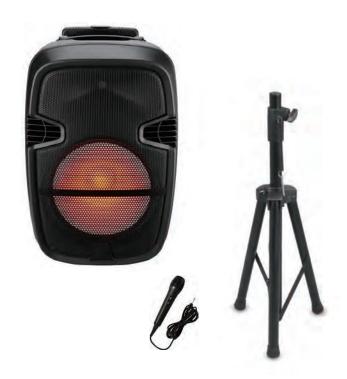

### What's in the Box:

• PA Speaker System

- Speaker Stand
- Wired Handheld Microphone
- 5V/2A Type C Cable (USB Cable)

• Remote Control

### **Speaker Stand:**

- 3.8' ft. Speaker Stand Holder Mount
- Quick and Easy Telescoping Height Adjustment
- Height Adjustable: 31.5" 45.6" -inches
- Locking Safety Pin for Secure Placement
- Rugged and Durable Metal Construction
- Reinforced 35mm (1.375") Engineered Tubing

#### **Features:**

- True Wireless Stereo Speaker System
- Loudspeaker Studio Tested Design
- Built-in BT for Wireless Music Streaming
- Built-in Rechargeable Battery
- Sound System: 15" Subwoofer and Piezo Driver
- Digital Display Screen with FM Radio
- USB Flash and SD Memory Card Readers
- MP3 Digital Audio File Playback
- Touch Button Audio Controls
- 1/4" Audio Inputs for Microphone
- Master, Mic, Echo, Volume Setting
- Auto Scan and Store for Radio Stations
- Rugged & Heavy Duty Molded Cabinet Housing
- Carry Handles and Caster Wheels for Easy Transport
- 35mm Speaker Stand Mountable Insert