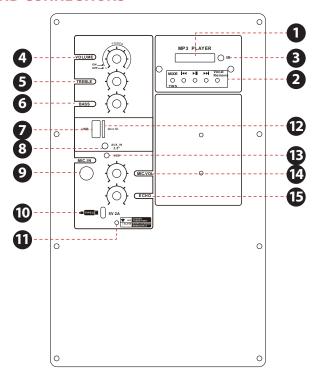

#### **CONTROLS AND CONNECTIONS**

- 1. LED Screen
- 2. Function Buttons
- 3. IR: Remote control receiver
- 4. MP3 volume/Power switch
- 5. Treble control for high frequencies
- 6. Bass control for low frequencies
- 7. USB port
- 8. 3.5mm line input

- 9. Mic input jack
- 10. Type C charge port
- 11. Charge LED
- 12. Micro SD
- 13. LED switch (ON/OFF)
- 14. Microphone input volume control
- 15. ECHO control

 MODE: Switch between USB/ MICRO SD/BT/FM/LINE IN