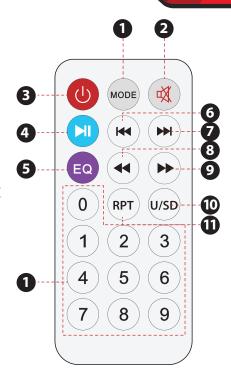

- 2. Mute mode
- 3. Standby mode
- 4. ►II: Play/Pause
- 5. I≪: when USB/MICRO SD: Previous Song when FM: Swich to backward
- 6. **▶I:** when USB/MICRO SD: Next Song when FM: Swich to next channel
- 7. EQ: NORMAL, BASS, POP, ROCK, CLASS, JAZZ
- 8. **◄**: Fast forward
- 9. ▶: Fall back
- 10. USB/MICRO SD control

**SCAN:** Press and hold to auto search under FM radio

- 11. REP: Random/Single/Order
- 12. **0-9:** Choosing music by numbers