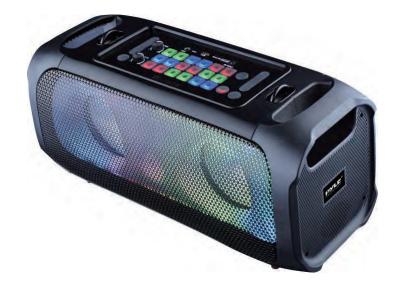

# Wireless BT BoomBox Stereo Speaker System

Built-in Full Panel LED Lights, FM Radio/Aux/MP3/ USB Flash Drive Memory Reader/Micro SD & 1/4 Input Jack for Microphone/DJ Sound Effects Control Panel

### **CONTROL BOARD FUNCTIONS**

- 1. Play/stop music on USB/Micro SD/BT mode, scan FM channel on FM mode
- 2. USB and micro SD memory card input jack
- 3. Press and hold to decrease music volume, short press to choose last channel
- 4. 3.5MM AUX input jack
- 5. 6.5MM microphone input jack
- 6. Power switch button
- 7. **Mode button:** short press to select USB/Micro SD/AUX/BT/FM mode
- 8. **Menu button:** short press to select Bass (b) or Treble (t) or main volume (U), and then use Prev (-) or Next (+) button to decrease or increase
- 9. Charge LED indicator: Red light in charge, blue light full charge
- 10. DC 9V charge input jack
- 11. Increase bass effect button
- 12. LED mode and switch button
- 13. **TWS Function button:** Two unit both on Wireless BT mode, press this TWS button to start TWS pairing.
- 14. 4 kinds of DJ effect selecting button
- 15. Microphone volume knob
- 16. Microphone echo knob
- 17. Press and hold to increase music volume, short press to choose next channel

### **Features:**

- True Wireless Stereo System
- High-Powered Speaker System
- Wireless & Portable BoomBox Stereo
- Wireless BT Music Streaming Ability
- Includes Wired Microphone for Karaoke Fun
- Multi-Color Flashing Full Panel LED Lights
- Built-in LED Lights for Stunning Visuals
- FM Radio with Digital LED Display
- Built-in Rechargeable Battery
- Aux (3.5mm) Input
- MP3 Digital Audio File Support
- Connect & Stream Audio from External Devices
- USB Flash Drive Memory Reader
- Micro SD card reader
- 1/4" Input Jacks for Microphone
- Ported Enclosure for Extended Bass Response
- Integrated Extending Carry Handle
- Treble & Bass Sound Performance Adjustment
- Convenient carrying strap
- X-Bass button for more powerful bass
- 4x18 kinds of DJ sound effects selection for more fun
- Perfect for the Backyard or Park Visits Instant Party Anytime, Anywhere!