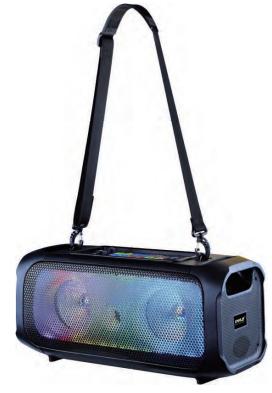

# Wireless BT BoomBox Stereo Speaker System

Built-in Full Panel LED Lights, FM Radio/Aux/MP3/ USB Flash Drive Memory Reader/Micro SD & 1/4 Input Jack for Microphone/DJ Sound Effects Control Panel

### **Features:**

- True Wireless Stereo System
- High-Powered Speaker System
- Wireless & Portable BoomBox Stereo
- Wireless BT Music Streaming Ability
- Includes Wired Microphone for Karaoke Fun
- Multi-Color Flashing Full Panel LED Lights
- Built-in LED Lights for Stunning Visuals
- FM Radio with Digital LED Display
- Built-in Rechargeable Battery
- Aux (3.5mm) Input
- MP3 Digital Audio File Support
- Connect & Stream Audio from External Devices
- USB Flash Drive Memory Reader
- Micro SD card reader
- 1/4" Input Jacks for Microphone
- Ported Enclosure for Extended Bass Response
- Integrated Extending Carry Handle
- Treble & Bass Sound Performance Adjustment
- Convenient carrying strap
- X-Bass button for more powerful bass
- 4x18 kinds of DJ sound effects selection for more fun
- Perfect for the Backyard or Park Visits Instant Party Anytime, Anywhere!

## **Technical Specs:**

- Max Power Output: 600 Watts MAX
- Sound System: 6.5" Subwoofer x 2 + 1.5"Tweeter
- Selectable LED Light Modes: Three kinds of LED lights modes
- Digital Media File Compatibility: MP3, WMA (USB 2.0)
- Maximum USB Flash Drive Support: Up to 64GB
- Housing Construction Material: Engineered PP + ABS+ Iron Net
- Built-in Rechargeable Battery: Li-ion 3600mAh, 7.4V
- Battery Operated Remote Control:
- 1 Piece Button Cell Battery CR-2025 (Included)
- Power Supply: 110/240V (9V Power Adapter)
- Dimensions (L x W x H): 18.5" x 8.9" x 9.4" -inches