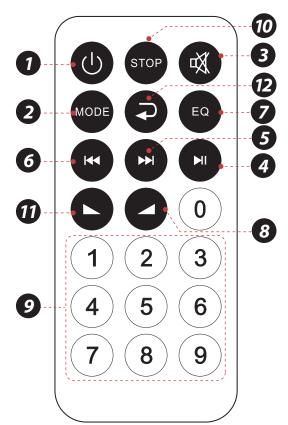

### **REMOTE CONTROL FUNCTIONS**

- 1. Standby button
- 2. Choose input AUX/FM/BT/USB signal
- 3. Mute button
- 4. Play/Stop button on Mp3 mode, scan function on FM mode
- 5. Next song on USB/Micro SD Card, next channel on FM mode
- 6. Previous song of USB/Micro SD Card, last channel on FM mode
- 7. EQ effect on Mp3 mode
- 8. Increase speaker volume
- 9. Choose song number directly on Mp3 mode
- 10. Stop button
- 11. Decrease music volume
- 12. Repeat song on USB/Micro SD Card