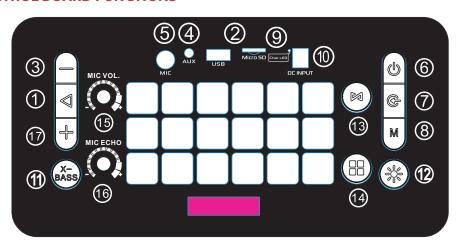

### **CONTROL BOARD FUNCTIONS**

- 1. Play/stop music on USB/Micro SD/BT mode, scan FM channel on FM mode
- 2. USB and micro SD memory card input jack
- 3. Press and hold to decrease music volume, short press to choose last channel
- 4. 3.5MM AUX input jack
- 5. 6.5MM microphone input jack
- 6. Power switch button
- 7. **Mode button:** short press to select USB/Micro SD/AUX/BT/FM mode
- 8. **Menu button:** short press to select Bass (b) or Treble (t) or main volume (U), and then use Prev (-) or Next (+) button to decrease or increase
- 9. Charge LED indicator: Red light in charge, blue light full charge
- 10. DC 9V charge input jack
- 11. Increase bass effect button
- 12. LED mode and switch button
- 13. **TWS Function button:** Two unit both on Wireless BT mode, press this TWS button to start TWS pairing.
- 14. 4 kinds of DJ effect selecting button
- 15. Microphone volume knob
- 16. Microphone echo knob
- 17. Press and hold to increase music volume, short press to choose next channel