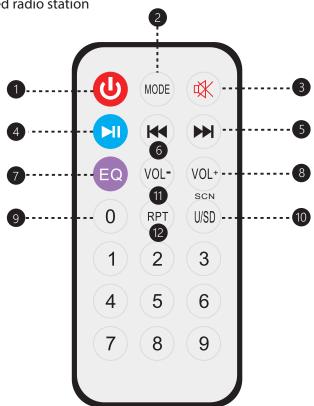

#### **REMOTE CONTROL FUNCTIONS**

- Power: Used to turn on and off the MP3 player power
- 2. **MODE:** Used to switch the AUX/ USB/Wireless BT/Radio
- 3. Mute button
- 4. Play/Pause/Press and hold for TWS/ In FM mode, press and hold to search radio station automatically and save
- 5. Next song/In FM mode, short press to select saved radio station
- 6. Previous song /In FM mode, short press to select saved radio station

- 7. EQ solution
- 8. Increase volume
- Choose song number directly/In FM mode, choose FM Frequency directly
- 10. Choose USB or SD signal directly(Only suitable for models with USB & SD both)
- 11. Decrease volume
- 12. Repeat song