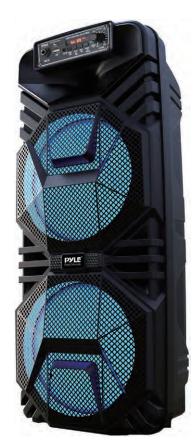

# **Dual 8" Wireless BT Portable PA Speaker**

Portable PA & Karaoke Party Audio Speaker with Built-in Rechargeable Battery, Flashing Party Lights, MP3/USB/FM Radio (600 Watt MAX)

#### Features:

- True Wireless Stereo System
- Portable Speaker System
- High-Powered PA Loudspeaker Style
- Wireless BT Music Streaming Ability
- Multi-Color Flashing LED Party Lights
- Built-in Rechargeable Battery
- FM Radio with Digital LED Display
- Connect & Stream Audio from External Devices
- Aux (3.5mm) Input Connector Jack
- USB Flash Memory Reader
- 6.5mm Microphone input
- Battery Level LED Indicator Lights
- Rugged & Durable Molded Cabinet Design
- Convenient Extendable Carry Handle
- For Indoor / Outdoor Use