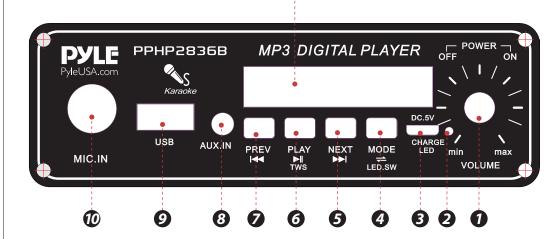

#### **FRONT PANEL FUNCTIONS**

- 1. Master volume control
- 2. Charge LED indicator
- 3. DC 5V input jack
- 4. Short press to choose input signal, press and hold to turn ON/OFF light
- 5. Next/select saved radio station.
- 6. Play/Pause/TWS function/In FM mode, press and hold to search radio station automatically and save.
- 7. Previous/select saved radio station
- 8. AUX input jack
- 9. USB input jack
- 10. Microphone input jack
- 11. Display screen