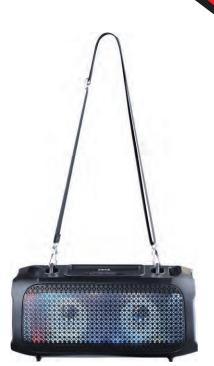

# PPHP42B

Wireless BT BoomBox Stereo Speaker System Built-in Full Panel LED Lights, FM Radio/Aux/MP3/ USB Flash Drive Memory Reader/Micro SD and 1/4 Input Jack for Microphone

#### Features:

- True Wireless Stereo System
- High-Powered Speaker System
- Wireless & Portable BoomBox Stereo
- Bluetooth Wireless Music Streaming Ability
- Multi-Color Flashing full panel LED Lights
- Built-in LED Lights for Stunning Visuals
- FM Radio with Digital LED Display
- Built-in Rechargeable Battery
- Aux (3.5mm) Input
- MP3 Digital Audio File Support
- Connect & Stream Audio from External Devices
- USB Flash Drive Memory Reader
- Micro SD card reader
- 1/4" Input Jacks for Microphone
- Ported Enclosure for Extended Bass Response
- Integrated Extending Carry Handle
- Convenient Carrying Strap