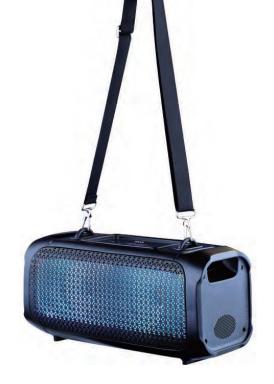

# PPHP42B

Wireless BT BoomBox Stereo Speaker System Built-in Full Panel LED Lights, FM Radio/Aux/MP3/ USB Flash Drive Memory Reader/Micro SD and 1/4 Input Jack for Microphone

#### Features:

- True Wireless Stereo System
- High-Powered Speaker System
- Wireless & Portable BoomBox Stereo
- Bluetooth Wireless Music Streaming Ability
- Multi-Color Flashing full panel LED Lights
- Built-in LED Lights for Stunning Visuals
- FM Radio with Digital LED Display
- Built-in Rechargeable Battery
- Aux (3.5mm) Input
- MP3 Digital Audio File Support
- Connect & Stream Audio from External Devices
- USB Flash Drive Memory Reader
- Micro SD card reader
- 1/4" Input Jacks for Microphone
- Ported Enclosure for Extended Bass Response
- Integrated Extending Carry Handle
- Convenient Carrying Strap

# What's in the Box:

- Speaker System
- Remote Control
- USB charging cable
- Carrying Strap