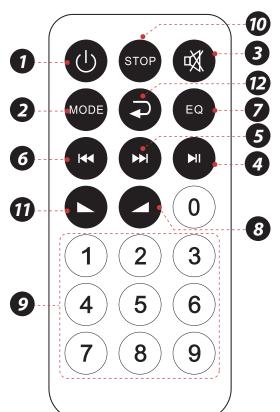

#### **REMOTE CONTROL FUNCTIONS**

- 1. Standby button
- 2. Choose input AUX/FM/BT/USB signal
- 3. Mute button
- 4. Play/Stop button on Mp3 mode, scan function on FM mode
- 5. Next song on USB/Micro SD Card, next channel on FM mode
- 6. Previous song of USB/Micro SD Card, last channel on FM mode
- 7. EQ effect on Mp3 mode
- 8. Increase speaker volume
- 9. Choose song number directly on Mp3 mode
- 10. Stop button
- 11. Decrease music volume
- 12. Repeat song on USB/Micro SD Card