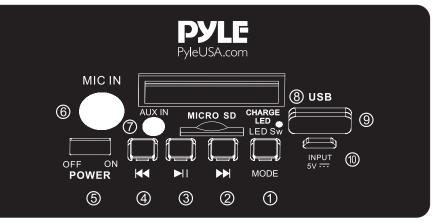

# **CONTROL BOARD FUNCTIONS**

- 1. Short press to choose input signal, press and hold to turn off front light
- 2. Short press to choose next channel, press and hold to increase sound volume
- 3. Short press to Play/stop on USB/Micro SD mode, press and hold to start TWS function.
- 4. Short press to choose last channel, press and hold to decrease song volume
- 5. Turn ON/OFF unit
- 6.6.5MM microphone input jack
- 7. 3.5MM AUX input jack
- 8. Charge LED indicator
- 9. USB/Micro SD slot
- 10. DC 5V input