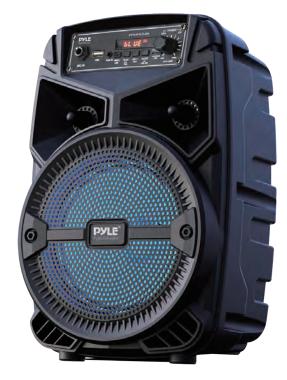

# **PPHP634B**

## 6.5" Wireless BT Portable PA Speaker

Portable PA & Karaoke Party Audio Speaker with Built-in Rechargeable Battery, Flashing Party Lights, MP3/USB/ /FM Radio (240 Watt MAX)

VISIT US ONLINE: Have a question? Need service or repair? Want to leave a comment? PyleUSA.com/ContactUs

#### Features:

- True Wireless Stereo System
- Portable Speaker System
- High-Powered PA Loud Speaker Style
- Wireless BT Music Streaming Ability
- Multi-Color Flashing LED Party Lights
- Built-in Rechargeable Battery
- FM Radio with Digital LED Display
- Connect & Stream Audio from External Devices
- Aux (3.5mm) Input Connector Jack
- USB Flash Memory Reader
- 6.5mm Microphone input
- Battery Level LED Indicator Lights
- Rugged & Durable Molded Cabinet Design
- Convenient Extendable Carry Handle
- For Indoor/Outdoor Use