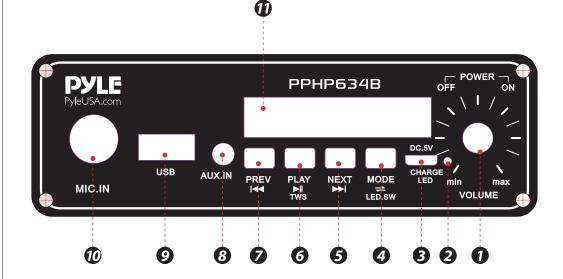

#### **CONTROL BOARD FUNCTIONS**

- 1. Master volume control
- 2. Charge LED indicator
- 3. DC 5V input jack
- 4. Short press to choose input signal, press and hold to turn ON/OFF light
- 5. Next
- 6. Play/Pause/TWS function
- 7. Previous
- 8. AUX input jack
- 9. USB input jack
- 10. Microphone input jack
- 11. Display screen