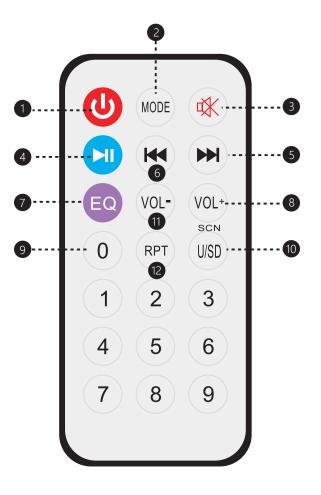

#### **REMOTE CONTROL FUNCTIONS**

- 1. **Power:** Used to turn on and off the MP3 player power
- 2. MODE: Used to switch the AUX/ USB/Wireless BT/Radio
- 3. Mute button
- 4. Play/Stop button
- 5. Next song on USB

- 6. Previous song on USB
- 7. EQ solution
- 8. Increase volume
- 9. Choose song number directly
- 10. Choose USB signal directly
- 11. Decrease volume
- 12. Repeat song