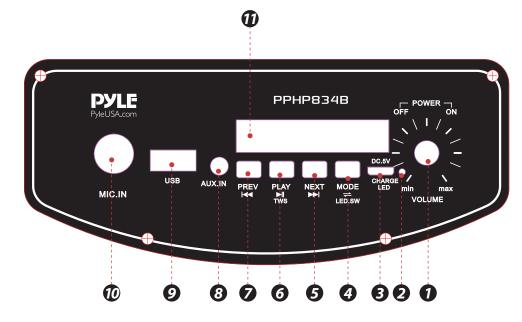

#### **CONTROL BOARD FUNCTIONS**

- 1. Master volume control
- 2. Charge LED indicator
- 3. DC 5V input jack
- 4. Short press to choose input signal, press and hold to turn ON/OFF light
- 5. Next
- 6. Play/Pause/TWS function
- 7. Previous
- 8. AUX input jack
- 9. USB input jack
- 10. Microphone input jack
- 11. Display screen