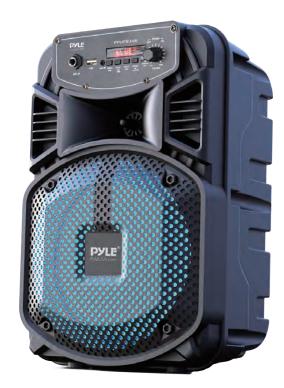

# **8" Wireless BT Portable PA Speaker**

Portable PA & Karaoke Party Audio Speaker with Built-in Rechargeable Battery, Flashing Party Lights, MP3/USB/ /FM Radio (300 Watt MAX)