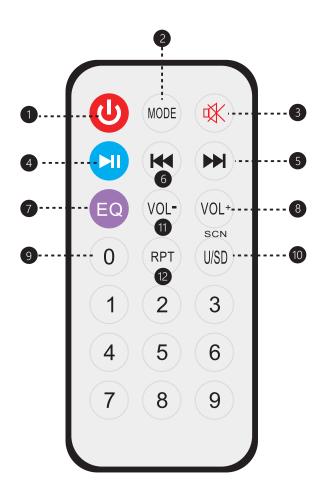

#### **REMOTE CONTROL FUNCTIONS**

- Power: Used to turn on and off the MP3 player power
- 2. **MODE:** Used to switch the AUX/ USB/Wireless BT/Radio
- 3. Mute button
- 4. Play/Stop button
- 5. Next song on USB

- 6. Previous song on USB
- 7. EQ solution
- 8. Increase volume
- 9. Choose song number directly
- 10. Choose USB signal directly
- 11. Decrease volume
- 12. Repeat song