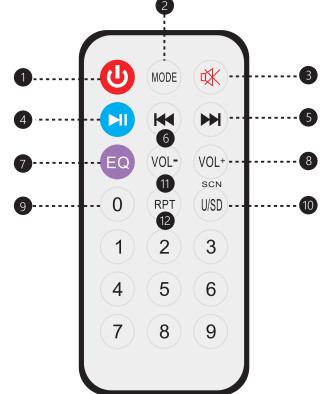

#### **REMOTE CONTROL FUNCTIONS**

- 1. **Power:** Used to turn on and off the MP3 player power
- 2. MODE: Used to switch the AUX/ USB/Wireless BT/Radio
- 3. Mute button
- 4. Play/Pause/Press and hold for TWS/ In FM mode, press and hold to search radio station automatically and save
- 5. Next song/In FM mode, short press to select saved radio station
- 6. Previous song /In FM mode, short press to select saved radio station

- 7. EQ solution
- 8. Increase volume
- 9. Choose song number directly/

In FM mode, choose FM Frequency directly

- 10. Choose USB or SD signal directly(Only suitable for models with USB & SD both)
- 11. Decrease volume
- 12. Repeat song