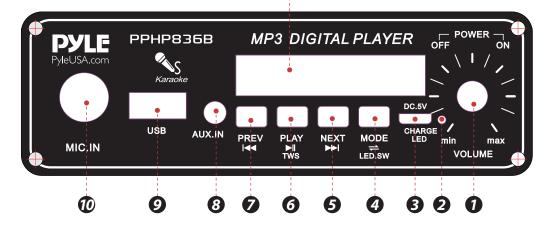

#### FRONT PANEL FUNCTIONS

П

- 1. Master volume control
- 2. Charge LED indicator
- 3. DC 5V input jack
- 4. Short press to choose input signal, press and hold to turn ON/OFF light
- 5. Next/select saved radio station.
- 6. Play/Pause/TWS function/In FM mode, press and hold to search radio station automatically and save.
- 7. Previous/select saved radio station
- 8. AUX input jack
- 9. USB input jack
- 10. Microphone input jack
- 11. Display screen