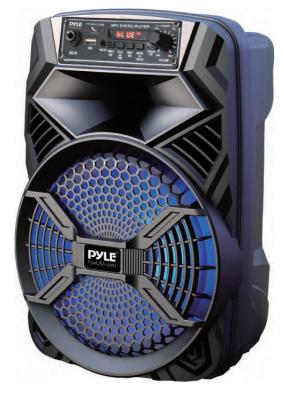

## **8'' Wireless BT Portable PA Speaker**

Portable PA & Karaoke Party Audio Speaker with Built-in Rechargeable Battery, Flashing Party Lights, MP3/USB/ /FM Radio (300 Watt MAX)

VISIT US ONLINE: Have a question? Need service or repair? Want to leave a comment? PyleUSA.com/ContactUs

#### Features:

- True Wireless Stereo System
- Portable Speaker System
- High-Powered PA Loudspeaker Style
- Wireless BT Music Streaming Ability
- Multi-Color Flashing LED Party Lights
- Built-in Rechargeable Battery
- FM Radio with Digital LED Display
- Connect & Stream Audio from External Devices
- Aux (3.5mm) Input Connector Jack
- USB Flash Memory Reader
- 6.5mm Microphone input
- Battery Level LED Indicator Lights
- Rugged & Durable Molded Cabinet Design
- Convenient Extendable Carry Handle
- For Indoor / Outdoor Use